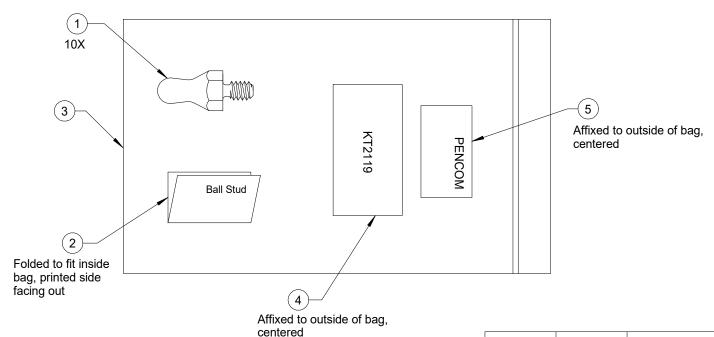

| 5    |                                                                           | 1      | Pencom Label         | LB1599   | -      |  |
|------|---------------------------------------------------------------------------|--------|----------------------|----------|--------|--|
| 4    | 4 1                                                                       |        | Shipping Label       | LB1336   | -      |  |
| 3    |                                                                           | 1      | Bag                  | PL3184   | -      |  |
| 2    |                                                                           | 1      | Ball Stud Literature | LT1023   | -      |  |
| 1    |                                                                           | 10     | Ball Stud            | BS1464   | А      |  |
| ITEN | 1                                                                         | QTY    | COMPONENT            | PART NO. | REV.   |  |
| Tole | Tolerances (Metric)                                                       |        |                      |          | REV    |  |
| ,    | $x.x = \pm 0.2$ $x.xx = \pm 0.13$ $x^{\circ} = \pm 1^{\circ}$ or As Noted |        | KT2119               |          | А      |  |
|      |                                                                           |        | SALES DRAWING        |          | SHEET  |  |
| SCAL | .E                                                                        | N.T.S. |                      |          | 1 of 1 |  |