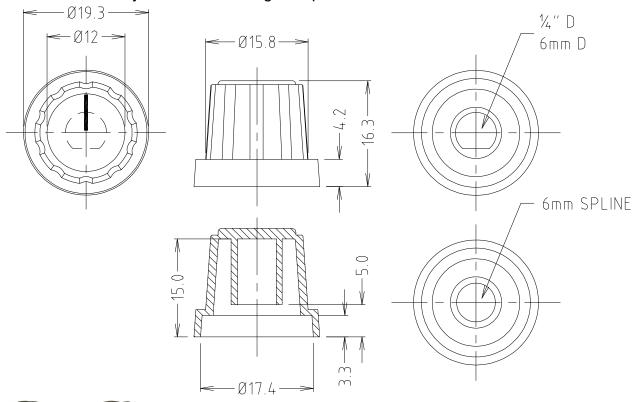

## **KNOB C18**

A nylon knob with integral cap. With or without marker line.

CP3450 - C18 KNOB 1/4" D SHAFT WITH MARKER LINE CP34505 - C18 KNOB 6mm D SHAFT WITH MARKER LINE

CP3480 - C18 KNOB 6mm SPLINE SHAFT WITH MARKER LINE

CP34501 - C18 KNOB 6mm SPLINE SHAFT

CP3505 - C18 KNOB WITH YELLOW CAP, 6mm SPLINE SHAFT WITH MARKER LINE.

NOTE: CAP CANNOT BE REMOVED.

© CLIFF 08/2024 ISS.3

For further information, contact sales@cliffuk.co.uk