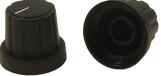

## **KNOB C18**

A nylon knob with integral cap. With or without marker line.

CP3450 - C18 KNOB 1/4" D SHAFT WITH MARKER LINE CP34505 - C18 KNOB 6mm D SHAFT WITH MARKER LINE

CP3480 - C18 KNOB 6mm SPLINE SHAFT WITH MARKER LINE

CP34501 - C18 KNOB 6mm SPLINE SHAFT

CP3505 - C18 KNOB WITH YELLOW CAP, 6mm SPLINE SHAFT WITH MARKER LINE.

NOTE: CAP CANNOT BE REMOVED.

© CLIFF 08/2024 ISS.3

For further information, contact sales@cliffuk.co.uk