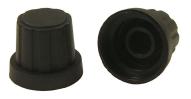

## **KNOB C18**

A nylon knob with integral cap. With or without marker line.

CP3450 - C18 KNOB 1/4" D SHAFT WITH MARKER LINE CP34505 - C18 KNOB 6mm D SHAFT WITH MARKER LINE

CP3480 - C18 KNOB 6mm SPLINE SHAFT WITH MARKER LINE

CP34501 - C18 KNOB 6mm SPLINE SHAFT

CP3505 - C18 KNOB WITH YELLOW CAP, 6mm SPLINE SHAFT WITH MARKER LINE.

NOTE: CAP CANNOT BE REMOVED.

© CLIFF 08/2024 ISS.3

For further information, contact sales@cliffuk.co.uk