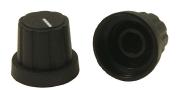

## **KNOB C18**

A nylon knob with integral cap. With or without marker line.

CP3450 - C18 KNOB 1/4" D SHAFT WITH MARKER LINE CP34505 - C18 KNOB 6mm D SHAFT WITH MARKER LINE

CP3480 - C18 KNOB 6mm SPLINE SHAFT WITH MARKER LINE

CP34501 - C18 KNOB 6mm SPLINE SHAFT

CP3505 - C18 KNOB WITH YELLOW CAP, 6mm SPLINE SHAFT WITH MARKER LINE.

NOTE: CAP CANNOT BE REMOVED.

© CLIFF 08/2024 ISS.3

For further information, contact sales@cliffuk.co.uk