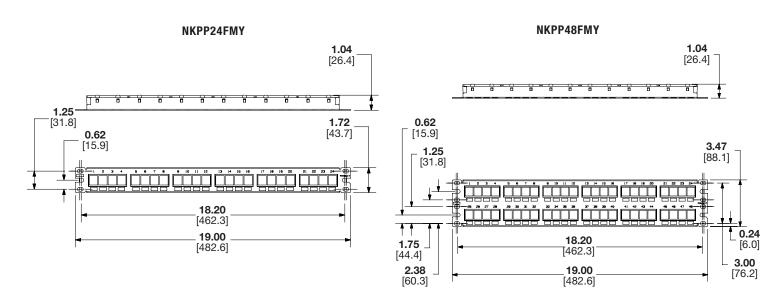

## modular patch panel dimensions

Dimensions are in inches. [Dimensions in brackets are metric].

| 24-port, 1 RU:               | NKPP24FMY  |  |  |
|------------------------------|------------|--|--|
| 48-port, 2 RU:               | NKPP48FMY  |  |  |
| Angled Style                 |            |  |  |
| 24-port, 1 RU:               | NKPPA24FMY |  |  |
| 48-port, 2 RU:               | NKPPA48FMY |  |  |
| Patch Panel Accessories      |            |  |  |
| Transitional cover:          | CPATCBL    |  |  |
| Angled filler panel<br>1 RU: | CPAF1BLY   |  |  |
| Angled filler panel 2 RU:    | CPAF2BLY   |  |  |
| Flat filler panel            | DDED1      |  |  |

# applications

NetKey Flush Mount Modular Patch Panels are ideal for multi-media applications. They accept all NetKey Modules. Flat and angled designs in various port densities are available, including pre-numbered port identification. Angled patch panels are available for applications in which rack space is limited. The design allows cable to flow to each side of the rack, minimizing the need for horizontal cable managers and increasing the density of the rack space. Flush mount patch panels can mount on a standard 19" rack or a 23" rack when using the extender brackets PEB1 or PEB2.