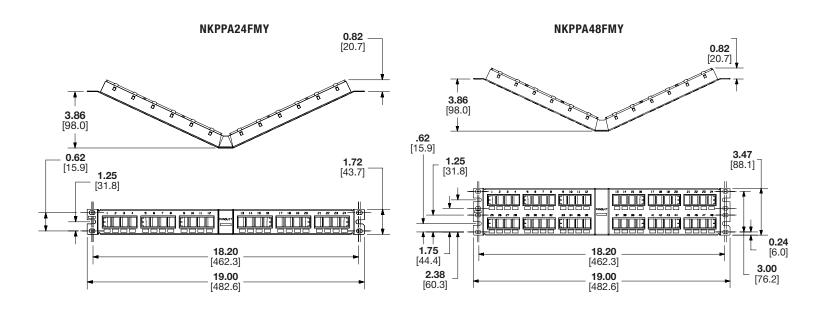

## modular patch panel dimensions

Dimensions are in inches. [Dimensions in brackets are metric].

| 24-port, 1 RU:               | NKPP24FMY  |  |  |
|------------------------------|------------|--|--|
| 48-port, 2 RU:               | NKPP48FMY  |  |  |
| Angled Style                 |            |  |  |
| 24-port, 1 RU:               | NKPPA24FMY |  |  |
| 48-port, 2 RU:               | NKPPA48FMY |  |  |
| Patch Panel Accessories      |            |  |  |
| Transitional cover:          | CPATCBL    |  |  |
| Angled filler panel<br>1 RU: | CPAF1BLY   |  |  |
| Angled filler panel 2 RU:    | CPAF2BLY   |  |  |
| Flat filler panel            | DDED1      |  |  |

# applications

NetKey Flush Mount Modular Patch Panels are ideal for multi-media applications. They accept all NetKey Modules. Flat and angled designs in various port densities are available, including pre-numbered port identification. Angled patch panels are available for applications in which rack space is limited. The design allows cable to flow to each side of the rack, minimizing the need for horizontal cable managers and increasing the density of the rack space. Flush mount patch panels can mount on a standard 19" rack or a 23" rack when using the extender brackets PEB1 or PEB2.