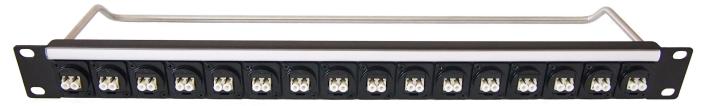

CP30178 - 1U Panel loaded with 16 x ST Fibre Connectors. M3 Holes. Front mounted

CP30179 - 1U Panel loaded with 16 x LC Duplex SM Connectors. M3 Holes. Front mounted

CP30180 - 1U Panel loaded with 16 x LC Duplex MM Connectors. M3 Holes. Front mounted