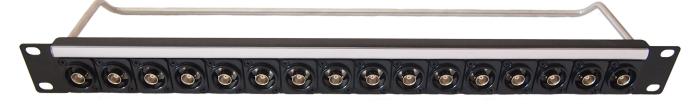

## **LOADED PANEL**

**CP30170** - 1U Panel loaded with 16 x 75Ω Insulated BNC Connectors. M3 holes. Front mounted. **CP30171** - 1U Panel loaded with 16 x 75Ω Insulated BNC Connectors. #4-40 holes. Front mounted