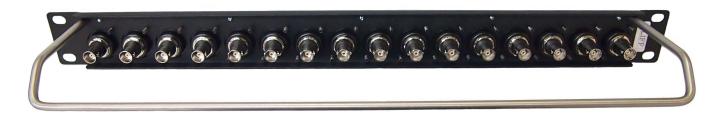

## **LOADED PANEL**

**CP30170** - 1U Panel loaded with 16 x 75Ω Insulated BNC Connectors. M3 holes. Front mounted. **CP30171** - 1U Panel loaded with 16 x 75Ω Insulated BNC Connectors. #4-40 holes. Front mounted