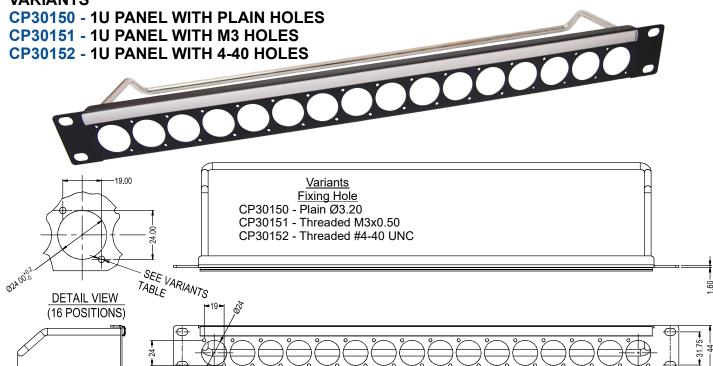

16 holes of Ø24mm with cable bar and label strip

## **VARIANTS**

## **LOADED PANEL**

**CP30170** - 1U Panel loaded with 16 x 75Ω Insulated BNC Connectors. M3 holes. Front mounted. **CP30171** - 1U Panel loaded with 16 x 75Ω Insulated BNC Connectors. #4-40 holes. Front mounted