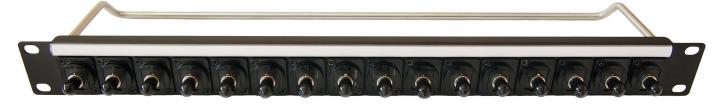

## **LOADED PANEL**

**CP30170** - 1U Panel loaded with 16 x 75Ω Insulated BNC Connectors. M3 holes. Front mounted. **CP30171** - 1U Panel loaded with 16 x 75Ω Insulated BNC Connectors. #4-40 holes. Front mounted