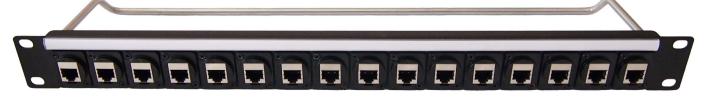

CP30172 - 1U Panel loaded with 16 x CAT6 RJ45 Connectors. #4-40 holes. Front mounted CP30173 - 1U Panel loaded with 16 x CAT6 RJ45 Connectors. M3 holes. Front mounted

CP30174 - 1U Panel loaded with 16 x HDMI A-A Connectors. M3 Holes. Front mounted