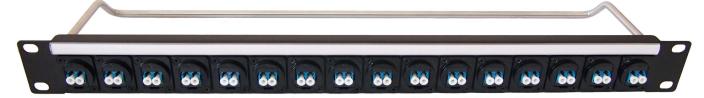

CP30178 - 1U Panel loaded with 16 x ST Fibre Connectors. M3 Holes. Front mounted

CP30179 - 1U Panel loaded with 16 x LC Duplex SM Connectors. M3 Holes. Front mounted

CP30180 - 1U Panel loaded with 16 x LC Duplex MM Connectors. M3 Holes. Front mounted