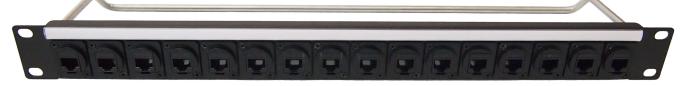

CP30172 - 1U Panel loaded with 16 x CAT6 RJ45 Connectors. #4-40 holes. Front mounted CP30173 - 1U Panel loaded with 16 x CAT6 RJ45 Connectors. M3 holes. Front mounted

CP30174 - 1U Panel loaded with 16 x HDMI A-A Connectors. M3 Holes. Front mounted