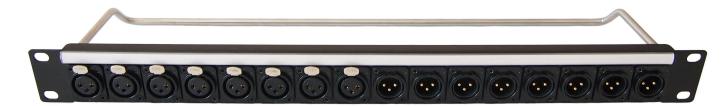

CP30181 - 1U Panel loaded with 16 x XLR 3DCM. M3 Holes. Front mounted. Solder tag at rear.

CP30182 - 1U Panel loaded with 16 x XLR 3DCF . M3 Holes. Front mounted. Solder tag at rear.

CP30183 - 1U Panel loaded with 8 x XLR 3DCF + 8 x XLR 3DCM. M3 Holes. Front mounted. Solder tag.