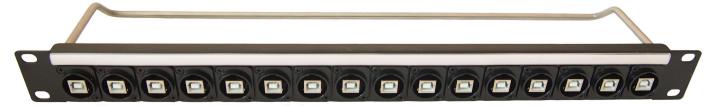

CP30175 - 1U Panel loaded with 16 x USB2 A-B Connectors. M3 Holes. Front mounted

CP30176 - 1U Panel loaded with 16 x USB2 B-A Connectors. M3 Holes. Front mounted

CP30177 - 1U Panel loaded with 16 x CAT6A Connectors. M3 Holes. Front mounted