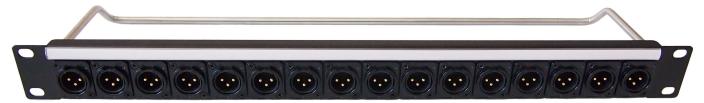

CP30181 - 1U Panel loaded with 16 x XLR 3DCM. M3 Holes. Front mounted. Solder tag at rear.

CP30182 - 1U Panel loaded with 16 x XLR 3DCF . M3 Holes. Front mounted. Solder tag at rear.

CP30183 - 1U Panel loaded with 8 x XLR 3DCF + 8 x XLR 3DCM. M3 Holes. Front mounted. Solder tag.