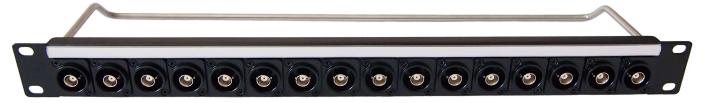

## **LOADED PANEL**

**CP30170** - 1U Panel loaded with 16 x 75Ω Insulated BNC Connectors. M3 holes. Front mounted. **CP30171** - 1U Panel loaded with 16 x 75Ω Insulated BNC Connectors. #4-40 holes. Front mounted

CP30184 - 1U Panel loaded with 16 x 50Ω Insulated BNC Connectors. M3 Holes. Front mounted

CP30186 - 1U Panel loaded with 16 x Gold BNC 75Ω 12GHz, M3 Holes. Front mounted

For further information, contact sales@cliffuk.co.uk