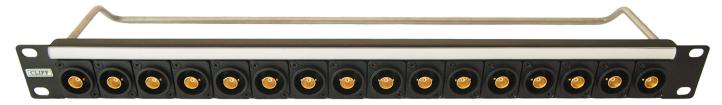

## **LOADED PANEL**

**CP30170** - 1U Panel loaded with 16 x 75Ω Insulated BNC Connectors. M3 holes. Front mounted. **CP30171** - 1U Panel loaded with 16 x 75Ω Insulated BNC Connectors. #4-40 holes. Front mounted

CP30184 - 1U Panel loaded with 16 x 50Ω Insulated BNC Connectors. M3 Holes. Front mounted

CP30186 - 1U Panel loaded with 16 x Gold BNC 75Ω 12GHz, M3 Holes. Front mounted

For further information, contact sales@cliffuk.co.uk