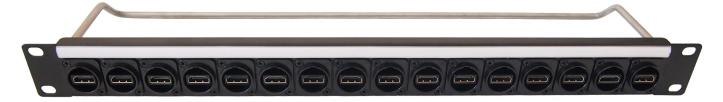

CP30172 - 1U Panel loaded with 16 x CAT6 RJ45 Connectors. #4-40 holes. Front mounted CP30173 - 1U Panel loaded with 16 x CAT6 RJ45 Connectors. M3 holes. Front mounted

CP30174 - 1U Panel loaded with 16 x HDMI A-A Connectors. M3 Holes. Front mounted