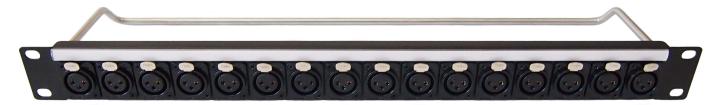

CP30181 - 1U Panel loaded with 16 x XLR 3DCM. M3 Holes. Front mounted. Solder tag at rear.

CP30182 - 1U Panel loaded with 16 x XLR 3DCF . M3 Holes. Front mounted. Solder tag at rear.

CP30183 - 1U Panel loaded with 8 x XLR 3DCF + 8 x XLR 3DCM. M3 Holes. Front mounted. Solder tag.