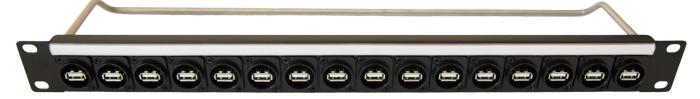

CP30175 - 1U Panel loaded with 16 x USB2 A-B Connectors. M3 Holes. Front mounted

CP30176 - 1U Panel loaded with 16 x USB2 B-A Connectors. M3 Holes. Front mounted

CP30177 - 1U Panel loaded with 16 x CAT6A Connectors. M3 Holes. Front mounted