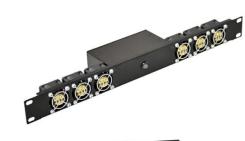

## OAT615 Fan Tray

Universal Input 90 -264VAC 482.6mm x 44.5mm x 83.8mm (19" x 1.75" x 3.3")

- 1U High, Rack mount configuration
- Cord options of either IEC320 C13 to NEMA 5-15P, or IEC320 C13 to IEC320 C14, 6' long
- High combined airflow of 160CFM provided by 6x Custom Orion OD4028-12HBXC21 fans
- Bi-Color LED alarm indicator lamp
- Optional redundant 2nd power supply available
- Redundant power switching is seamless and automatic
- Tray power input may be from customers 12V DC supply using Center-Positive 2.1mm I.D. x 5.5mm O.D. DC barrel connector
- Sturdy 16 Gauge Powder Coated Steel Construction

|                 | ·                                                                                                                                                                      |
|-----------------|------------------------------------------------------------------------------------------------------------------------------------------------------------------------|
| OAT615          | Fan Tray with power supply and 6' cord with NEMA 5-15 plug                                                                                                             |
| OAT615-IEC      | Fan Tray with power supply and 6' cord with IEC320 C14 plug                                                                                                            |
| OAT615-DUAL     | Fan Tray with 2x power supplies, redundant configuration, including 6' cords with NEMA 5-15P plugs                                                                     |
| OAT615-RV-DUAL  | Fan Tray with 2x power supplies, redundant configuration, including 6' cords with NEMA 5-15P plugs, Reverse Airflow Direction with Intake on Front and Exhaust on Rear |
| OAT615-IEC-DUAL | Fan Tray with 2x power supplies, redundant configuration, including 6' cords with IEC320 C14 plugs                                                                     |
| OAT615-PS       | Add-on power supply. Needed for OA615 Dual redundant capability. Includes 6' cord with NEMA 5-15P plug                                                                 |
| OAT615-IEC-PS   | Add-on power supply. Needed for OA615 Dual redundant capability. Includes 6' cord with IEC320 C14 plug                                                                 |