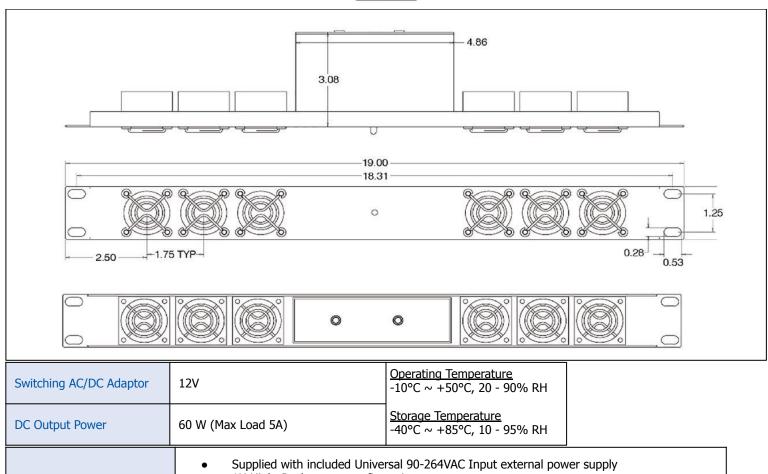

## OAT615 Fan Tray

Universal Input 90 -264VAC 482.6mm x 44.5mm x 83.8mm (19" x 1.75" x 3.3")

- 1U High, Rack mount configuration
- Cord options of either IEC320 C13 to NEMA 5-15P, or IEC320 C13 to IEC320 C14, 6' long
- High combined airflow of 160CFM provided by 6x Custom Orion OD4028-12HBXC21 fans
- Bi-Color LED alarm indicator lamp
- Optional redundant 2nd power supply available
- Redundant power switching is seamless and automatic
- Tray power input may be from customers 12V DC supply using Center-Positive 2.1mm I.D. x 5.5mm O.D. DC barrel connector
- Sturdy 16 Gauge Powder Coated Steel Construction