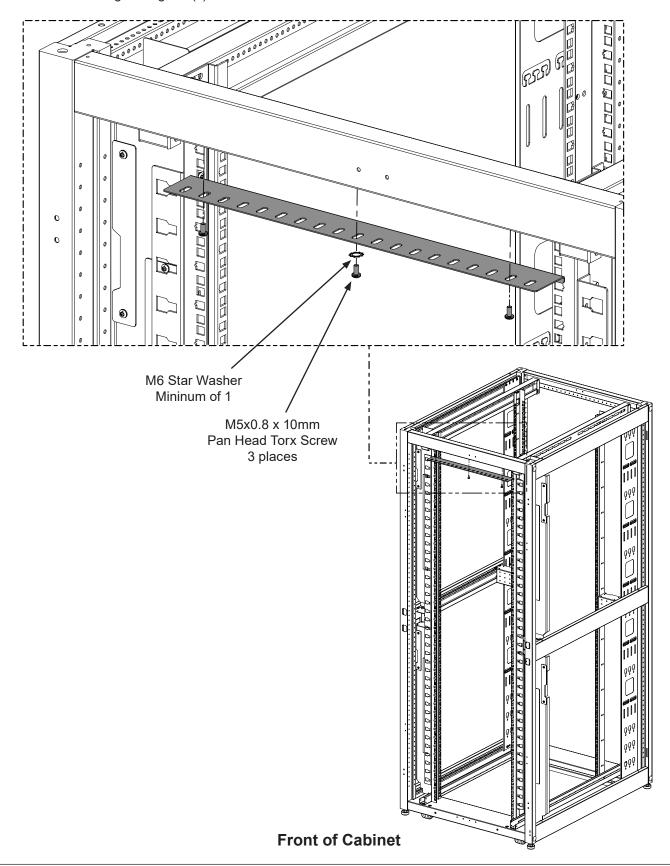

### **Install Top Panel**

 Attach the Top Panel using (3) M5x0.8 x 10mm Pan Head Torx screws. Push Flange of the Top Panel tight against Cabinet E-Rails when tightening the (3) screws.