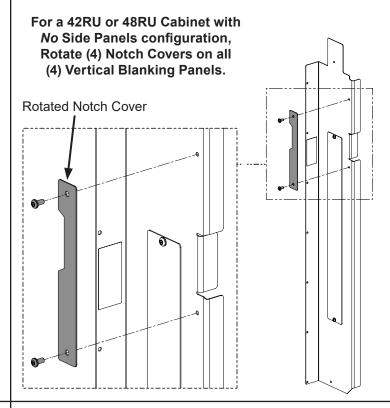

## **Determine Configuration of Blanking Panels**

- Vertical Blanking Panels come ready to install in a 42RU or 48RU Cabinet with Side Panels.
- For a 45RU Cabinet with Side Panels, rotate the Notch Covers around on the two bottom Blanking Panels only.
- When no Side Panels are utilized for any Cabinet configuration, then rotate all the Notch Covers around.

#### 42RU or 48RU Cabinet