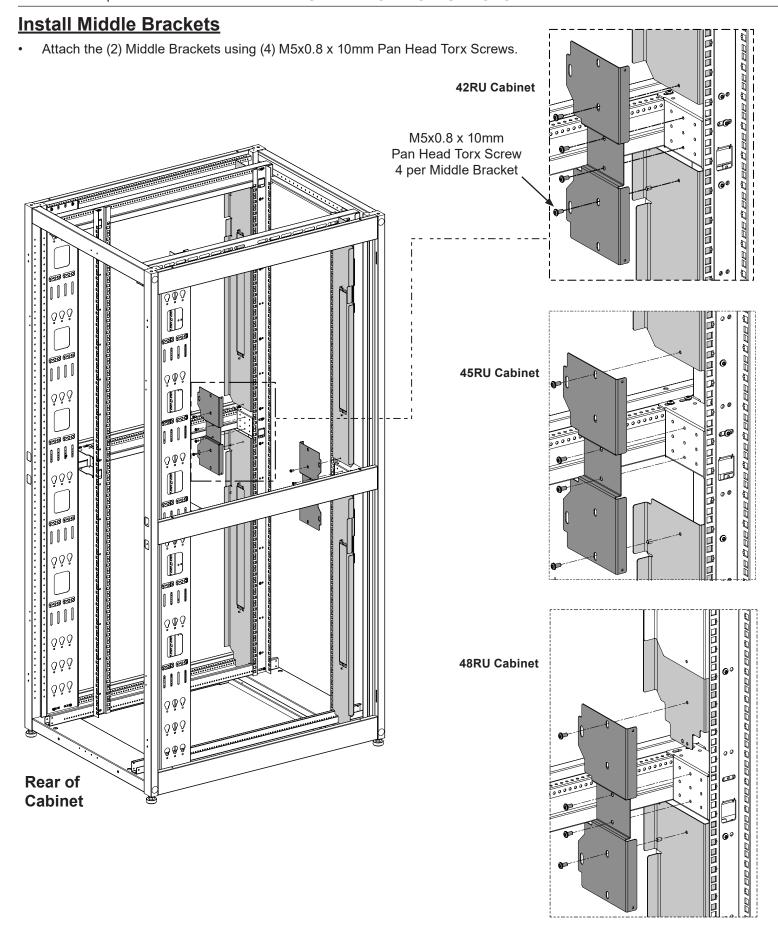

## **Determine Configuration of Blanking Panels**

- Vertical Blanking Panels come ready to install in a 42RU or 48RU Cabinet with Side Panels.
- For a 45RU Cabinet with Side Panels, rotate the Notch Covers around on the two bottom Blanking Panels only.
- When no Side Panels are utilized for any Cabinet configuration, then rotate all the Notch Covers around.