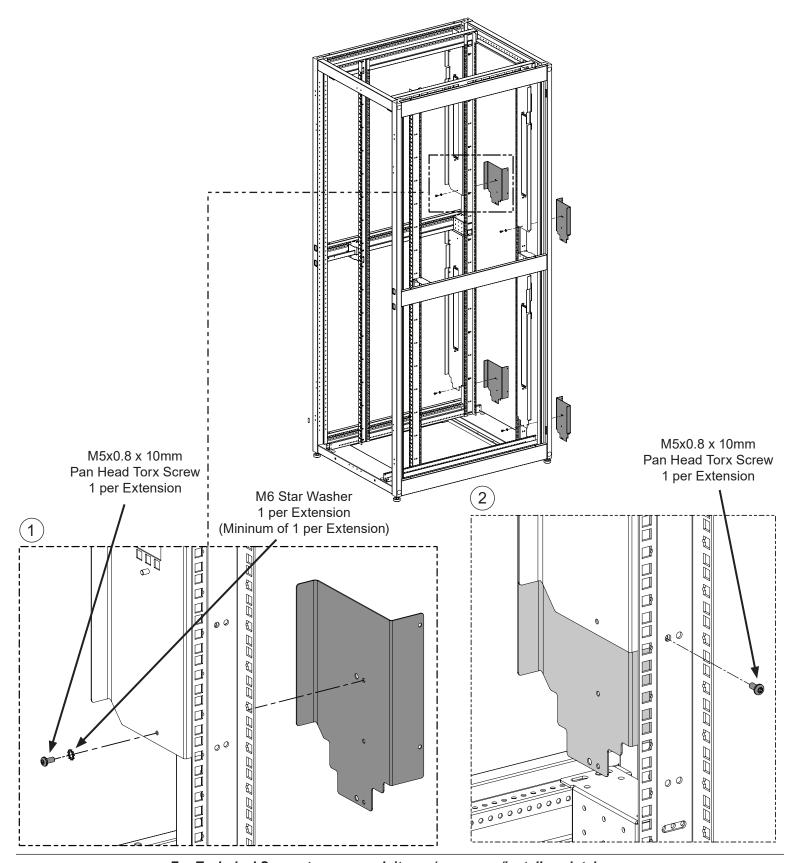

# Install 48RU Panel Extensions (for 48Ru Cabinets only)

- Attach the (4) 48RU Panel Extensions using (1) M5x0.8 x 10mm Pan Head Torx Screw & (1) M6 Star Washer per Panel.
- Attach the bottom (4) M5x0.8 x 10mm Pan Head Torx Screws that were left unattached from previous step.