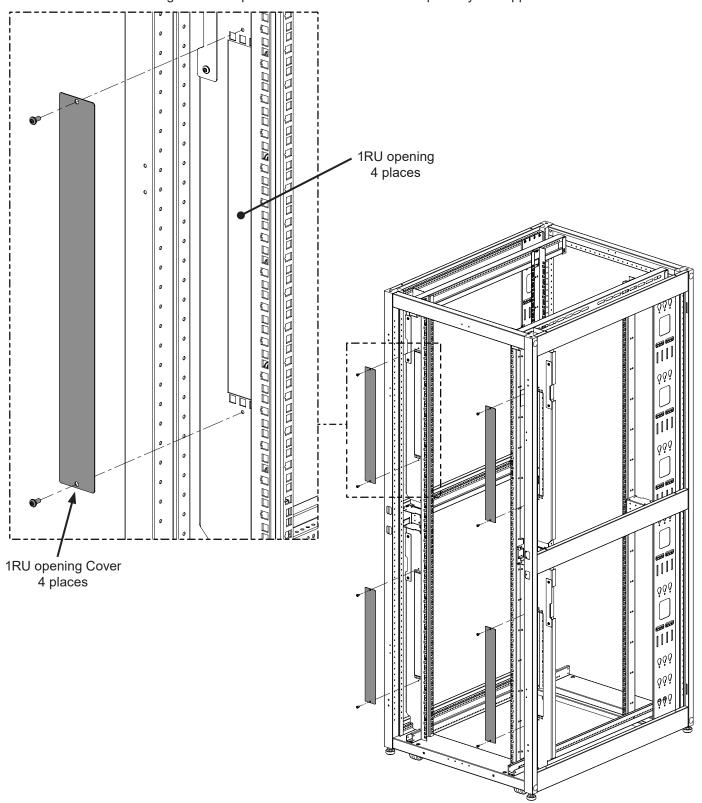

#### **Optional**

- If additional sealing is required, Blanking Foam Strips (Panduit Part # BFS100x2000) can be ordered separately and applied.
- Each Blanking Panel has a 1RU opening with a removable cover attached. Reference the Panduit catalog for the full list of 1RU Patch Panel and Blanking Panel components that can be ordered separately and applied.