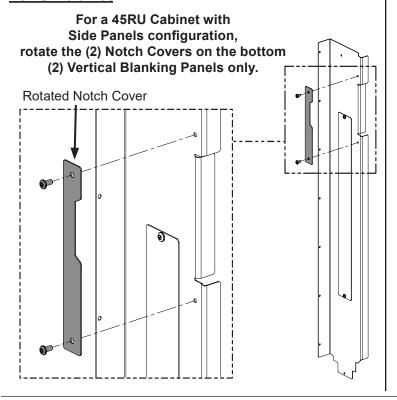

## **Determine Configuration of Blanking Panels**

- Vertical Blanking Panels come ready to install in a 42RU or 48RU Cabinet with Side Panels.
- For a 45RU Cabinet with Side Panels, rotate the Notch Covers around on the two bottom Blanking Panels only.
- When no Side Panels are utilized for any Cabinet configuration, then rotate all the Notch Covers around.

#### **45RU Cabinet**

For Technical Support: www.panduit.com/resources/install\_maintain.asp