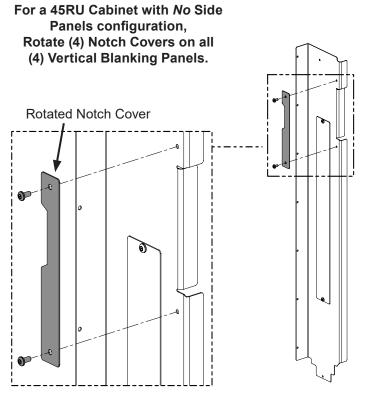

## **Determine Configuration of Blanking Panels**

- Vertical Blanking Panels come ready to install in a 42RU or 48RU Cabinet with Side Panels.
- For a 45RU Cabinet with Side Panels, rotate the Notch Covers around on the two bottom Blanking Panels only.
- When no Side Panels are utilized for any Cabinet configuration, then rotate all the Notch Covers around.

#### **45RU Cabinet**

For Technical Support: www.panduit.com/resources/install\_maintain.asp