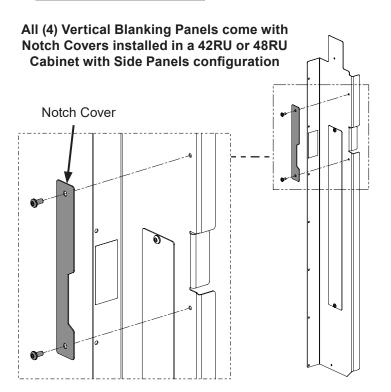

## **Determine Configuration of Blanking Panels**

- Vertical Blanking Panels come ready to install in a 42RU or 48RU Cabinet with Side Panels.
- For a 45RU Cabinet with Side Panels, rotate the Notch Covers around on the two bottom Blanking Panels only.
- When no Side Panels are utilized for any Cabinet configuration, then rotate all the Notch Covers around.

#### 42RU or 48RU Cabinet