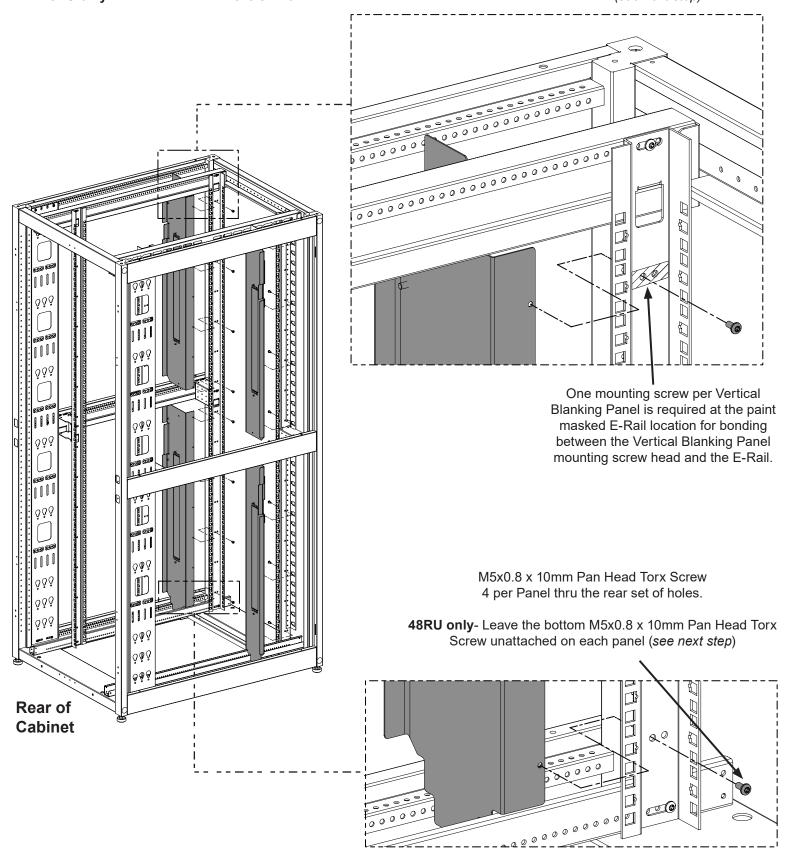

## **Install Vertical Blanking Panels**

- Attach the (4) Vertical Blanking Panels using (4) M5x0.8 x 10mm Pan Head Torx Screw per Panel.
- 48RU only- Leave the bottom M5x0.8 x 10mm Pan Head Torx Screw unattached on each Panel (see next step).