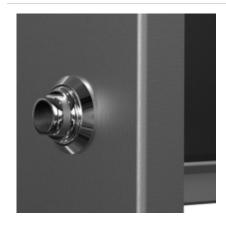

## **Latch Features**

- Replaces standard quarter turn provided with enclosure
- Unique no-crevice design ideal for food and beverage applications
- 316L stainless steel construction
- · Red, silicon O-Ring
- Sold individually