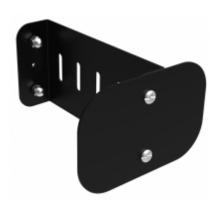

## Cable Channel Divider FRCMCD Series

For use on FRCM44U Series of Cable Managers

## Features

- Constructed of 16-gauge steel.
- Cable channel dividers attach quickly using toolless mounts at the rear of the manager.
- Provides cable separation for power and data management.
- Integrated slots for hook and look facilitates storage and routing of the cable.
- Mounts to FRCM vertical cabling managers.
- Two (2) units are included in the package (sold separately from the vertical manager).
- Finished in textured RAL9005 black powder paint finish.
- TAA-compliant for GSA Schedule purchases.
- RoHS and REACH compliant.
- Manufactured in North America.