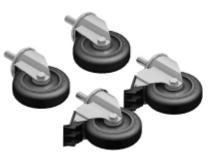

- Heavy duty casters set of 4 consisting of 2 locking and 2 non locking
- Features ball bearing swivel and hard composition wheels.
- Mfg rating of 1000 lbs set of 4
- Wheels are 4" diameter
- Threads into base