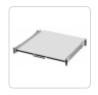

|          | For Use with Enclosure | Usable Shelf<br>Dimensions |       |
|----------|------------------------|----------------------------|-------|
| Part No. | Nominal Width x Depth  | Width                      | Depth |
| IPCSS76  | 700mm x 600mm          | 548                        | 406   |
| IPCSS78  | 700mm x 800mm          | 548                        | 607   |
| IPCSS86  | 800mm x 600mm          | 639                        | 406   |