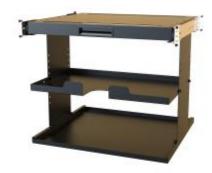

- Pull-out printer shelf with 3 levels for printer, paper feed and paper collection, finished in black
- Pull-out server shelf with handle for convenience, finished in white.
- Slides included.

|             | For Use with               |     | Usable Shelf<br>Dimensions |     |  |
|-------------|----------------------------|-----|----------------------------|-----|--|
| Part<br>No. | Enclosure Nominal<br>Width | н   | w                          | D   |  |
| IPCPS7      | 700mm                      | 311 | 548                        | 483 |  |
| IPCPS8      | 800mm                      | 311 | 637                        | 483 |  |