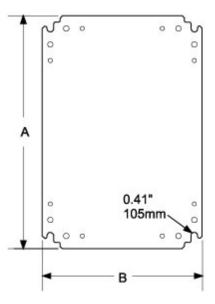

| Steel    | Aluminum | Fits      |       |       |
|----------|----------|-----------|-------|-------|
| Part No. | Part No. | Enclosure | Α     | В     |
| PWP4333  | PWPA4333 | PW433320  | 14.37 | 9.84  |
| PWP5343  | PWPA5343 | PW534320  | 18.31 | 13.78 |
| PWP6544  | PWPA6544 | PW654425  | 22.24 | 13.78 |
| PWP7554  | PWPA7554 | PW755430  | 26.18 | 17.72 |
| PWP8564  | PWPA8564 | PW856430  | 30.12 | 21.65 |