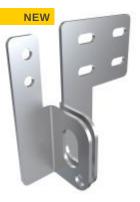

## Features

- Designed for use with HWC, HLP, and NWC wall rack cabinets.
- Easily installed in the field.
- The padlock adaptor fits in line with the clasp-latch.
- Constructed in 14-gauge 304 stainless steel tumbled for a smooth edge.
- Includes cabinet mounting hardware.
- Once installed, the bolts cannot be removed without the door open.
- Includes hole for padlock tamper seal.
- Maintains UL/CSA Type 12 and IP56 ratings when applicable.
- The padlock and tamper seal are not included.
- TAA-compliant for GSA Schedule purchases.
- RoHS Compliant.
- Manufactured in North America within an ISO 9001:2015 certified facility.