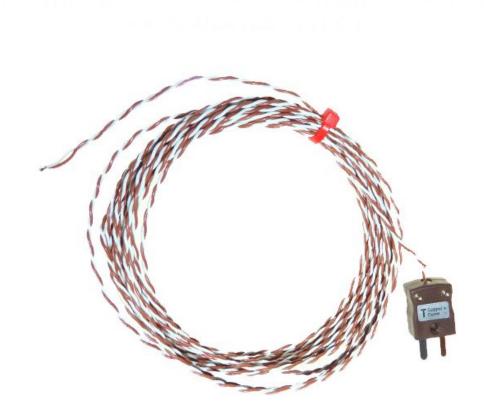

## PFA insulated Twin Twisted IEC Exposed Junction Thermocouple with Miniature Plug - Type T 1m

XE-0409-001

Labfacility are the UK's leading manufacturer of Temperature Sensors, Thermocouple Connectors and associated Temperature Instrumentation and stockists of Thermocouple Cables. The Company has been trading since 1971 and is ISO 9001 accredited.

## **Specifications**

| General Description | Fast response, welded exposed junction                  |  |  |  |
|---------------------|---------------------------------------------------------|--|--|--|
| Sensor Type         | Exposed Junction                                        |  |  |  |
| Thermocouple Type   | Т                                                       |  |  |  |
| Cable Length        | 1m                                                      |  |  |  |
| Cable Type          | Teflon® PFA insulated twin-twisted lead                 |  |  |  |
| Core / Strands      | 1/0.315mm                                               |  |  |  |
| Termination Type    | Miniature flat pin plug, colour coded in accordance IEC |  |  |  |
|                     | 584                                                     |  |  |  |
| Max. Temperature    | +250°C                                                  |  |  |  |
| Min. Temperature    | -75°C                                                   |  |  |  |
| Tolerance           | Class 1                                                 |  |  |  |
| Standards Met       | IEC-584-3                                               |  |  |  |
| Connector Type      | Plug                                                    |  |  |  |
| Connector Size      | Miniature                                               |  |  |  |