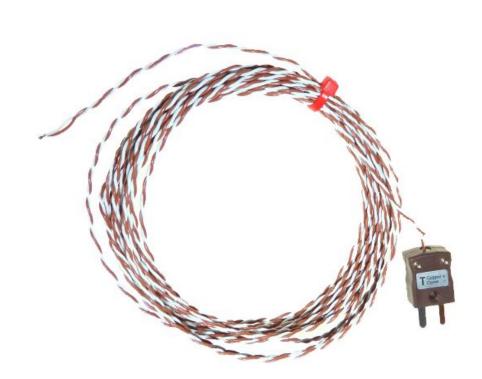

## PFA insulated Twin Twisted IEC Exposed Junction Thermocouple with Miniature Plug -Type T 2m

XE-0410-001

Labfacility are the UK's leading manufacturer of Temperature Sensors, Thermocouple Connectors and associated Temperature Instrumentation and stockists of Thermocouple Cables. The Company has been trading since 1971 and is ISO 9001 accredited.

## **Specifications**

| General Description | Fast response, welded exposed junction                  |  |  |  |
|---------------------|---------------------------------------------------------|--|--|--|
| Sensor Type         | Exposed Junction                                        |  |  |  |
| Thermocouple Type   | Т                                                       |  |  |  |
| Cable Length        | 2m                                                      |  |  |  |
| Cable Type          | Teflon® PFA insulated twin-twisted lead                 |  |  |  |
| Core / Strands      | 1/0.315mm                                               |  |  |  |
| Termination Type    | Miniature flat pin plug, colour coded in accordance IEC |  |  |  |
|                     | 584                                                     |  |  |  |
| Max. Temperature    | +250°C                                                  |  |  |  |
| Min. Temperature    | -75°C                                                   |  |  |  |
| Tolerance           | Class 1                                                 |  |  |  |
| Standards Met       | IEC-584-3                                               |  |  |  |
| Connector Type      | Plug                                                    |  |  |  |
| Connector Size      | Miniature                                               |  |  |  |