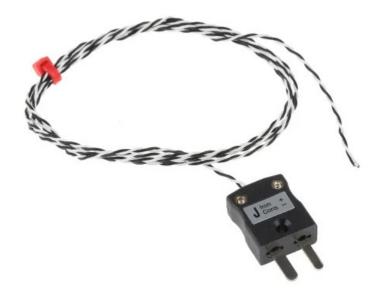

## PTFE insulated Twin Twisted IEC Exposed Junction Thermocouple with Miniature Plug – Type J 1M

XE-0418-001

Labfacility are the UK's leading manufacturer of Temperature Sensors, Thermocouple Connectors and associated Temperature Instrumentation and stockists of Thermocouple Cables. The Company has been trading since 1971 and is ISO 9001 accredited.

## **Specifications**

| General Description | Fast response, welded exposed junction                 |  |  |  |
|---------------------|--------------------------------------------------------|--|--|--|
| Sensor Type         | Exposed Junction                                       |  |  |  |
| Thermocouple Type   | J                                                      |  |  |  |
| Cable Length        | 1m                                                     |  |  |  |
| Cable Type          | Teflon® PTFE insulated twin-twisted lead               |  |  |  |
| Core / Strands      | 1/0.2mm                                                |  |  |  |
| Termination Type    | Miniature flat pin plug colour coded in accordance IEC |  |  |  |
|                     | 584                                                    |  |  |  |
| Max. Temperature    | +260°C                                                 |  |  |  |
| Min. Temperature    | -75°C                                                  |  |  |  |
| Tolerance           | Class 1                                                |  |  |  |
| Standards Met       | IEC-584-3                                              |  |  |  |
| Connector Type      | Plug                                                   |  |  |  |
| Connector Size      | Miniature                                              |  |  |  |

## **Ordering Information**

| Thermocouple Type | Colour<br>Code | Core/Strands | Length | Termination                | Order Number |
|-------------------|----------------|--------------|--------|----------------------------|--------------|
| J                 | IEC            | 1/0.2mm      | 1m     | Miniature flat<br>pin plug | XE-0418-001  |