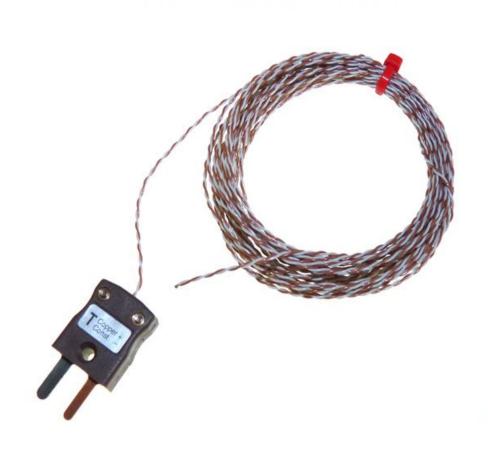

## PTFE insulated Twin Twisted IEC Exposed Junction Thermocouple with Miniature Plug – Type T 10m

XE-0423-001

Labfacility are the UK's leading manufacturer of Temperature Sensors, Thermocouple Connectors and associated Temperature Instrumentation and stockists of Thermocouple Cables. The Company has been trading since 1971 and is ISO 9001 accredited.

## **Specifications**

| General Description | Fast response, welded exposed junction                 |  |  |  |
|---------------------|--------------------------------------------------------|--|--|--|
| Sensor Type         | Exposed Junction                                       |  |  |  |
| Thermocouple Type   | Т                                                      |  |  |  |
| Cable Length        | 10m                                                    |  |  |  |
| Cable Type          | Teflon® PTFE insulated twin-twisted lead               |  |  |  |
| Core / Strands      | 1/0.2mm                                                |  |  |  |
| Termination Type    | Miniature flat pin plug colour coded in accordance IEC |  |  |  |
|                     | 584                                                    |  |  |  |
| Max. Temperature    | +260°C                                                 |  |  |  |
| Min. Temperature    | -75°C                                                  |  |  |  |
| Tolerance           | Class 1                                                |  |  |  |
| Standards Met       | IEC-584-3                                              |  |  |  |
| Connector Type      | Plug                                                   |  |  |  |
| Connector Size      | Miniature                                              |  |  |  |