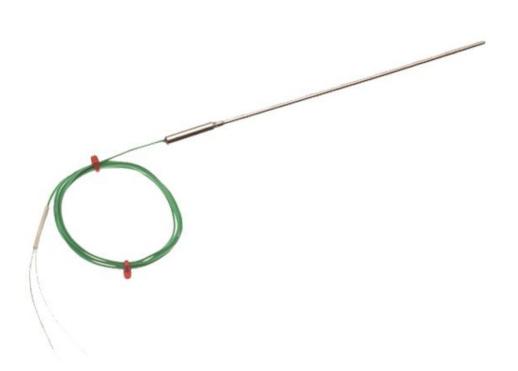

## Mineral Insulated Thermocouple with Plain Pot Seal and 1m of PFA Insulated IEC Lead – Type K 1.5mm x 2000mm

XE-3106-001

Labfacility are the UK's leading manufacturer of Temperature Sensors, Thermocouple Connectors and associated Temperature Instrumentation and stockists of Thermocouple Cables. The Company has been trading since 1971 and is ISO 9001 accredited.

## **Specifications**

| Plain pot seal (200°C) with 1 Metre of PFA insulated lead, 7/0.2mm                                     |  |  |  |
|--------------------------------------------------------------------------------------------------------|--|--|--|
| flat pair with tails.                                                                                  |  |  |  |
| Mineral Insulated                                                                                      |  |  |  |
| K                                                                                                      |  |  |  |
| Single element, junction insulated from sheath (offers protection against spurious electrical signals) |  |  |  |
| 1.5mm                                                                                                  |  |  |  |
| 2000mm                                                                                                 |  |  |  |
| K - Stainless steel 310                                                                                |  |  |  |
| Plain (+200°C)                                                                                         |  |  |  |
| 1m                                                                                                     |  |  |  |
| PFA Teflon® insulated flat pair cable and tails (colour coded to IEC                                   |  |  |  |
| 584)                                                                                                   |  |  |  |
| 7/0.2mm                                                                                                |  |  |  |
| Bare tails                                                                                             |  |  |  |
| +1100°C                                                                                                |  |  |  |
| K -40°C                                                                                                |  |  |  |
| Class 1                                                                                                |  |  |  |
| In accordance with IEC 584                                                                             |  |  |  |
|                                                                                                        |  |  |  |