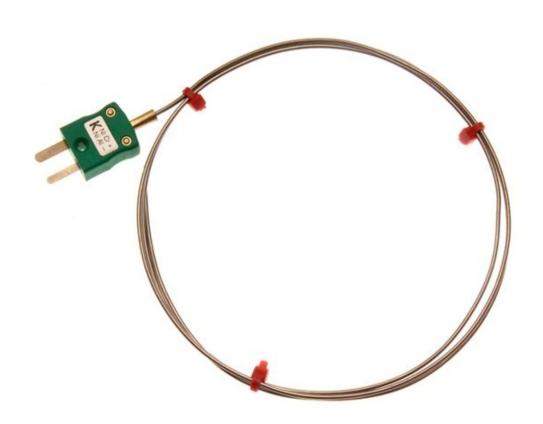

## Mineral Insulated Thermocouple with Miniature Plug IEC - Type K 1.0mm x 250mm

XE-3217-001

Labfacility are the UK's leading manufacturer of Temperature Sensors, Thermocouple Connectors and associated Temperature Instrumentation and stockists of Thermocouple Cables. The Company has been trading since 1971 and is ISO 9001 accredited.

## **Specifications**

| General Description  | Highly flexible, sheath can be bent/formed to suit many |  |  |
|----------------------|---------------------------------------------------------|--|--|
|                      | applications and processes                              |  |  |
| Sensor Type          | Mineral Insulated                                       |  |  |
| Selisor Type         |                                                         |  |  |
| Thermocouple Type    | K                                                       |  |  |
| Element/hot junction | Single element, junction insulated from sheath (offers  |  |  |
| ·                    | protection against spurious electrical signals)         |  |  |
| Probe Diameter       | 1.0mm                                                   |  |  |
| Probe Length         | 250mm                                                   |  |  |
| Sheath Material      | K - Stainless steel 310                                 |  |  |
| Termination Type     | Miniature flat pin plug, colour coded in accordance IEC |  |  |
|                      | 584                                                     |  |  |
| Max. Temperature     | +750°C                                                  |  |  |
| Min. Temperature     | K -40°C                                                 |  |  |
| Standards Met        | IEC 584                                                 |  |  |
| Connector Type       | Plug                                                    |  |  |
| Connector Size       | Miniature                                               |  |  |
| Colour               | K - Green                                               |  |  |