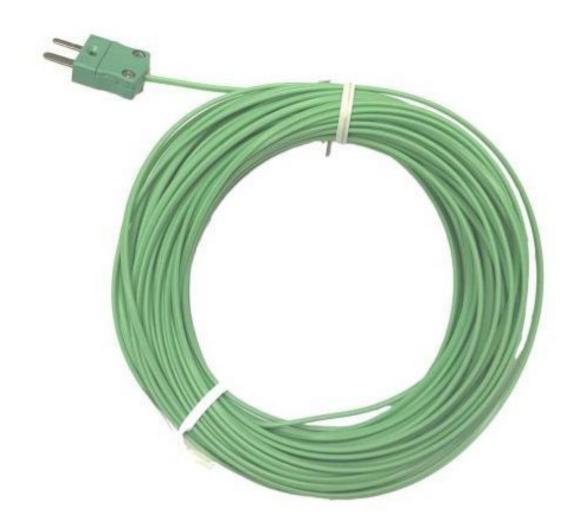

## PFA Insulated Flat Pair IEC Exposed Junction Thermocouple with Miniature Plug - Type K 5m

XE-3487-001

Labfacility are the UK's leading manufacturer of Temperature Sensors, Thermocouple Connectors and associated Temperature Instrumentation and stockists of Thermocouple Cables. The Company has been trading since 1971 and is ISO 9001 accredited.

## **Specifications**

| Sensor Type         | Fast response, welded exposed junction    |  |  |
|---------------------|-------------------------------------------|--|--|
| Thermocouple Type   | Thermocouple type K                       |  |  |
| Cable Connection    | Terminated with a miniature flat pin plug |  |  |
| Cable Length        | 5 metre                                   |  |  |
| Core / Strands      | 1/0.3mm                                   |  |  |
| Termination Type    | Miniature Plug                            |  |  |
| Standards Met       | (cores & jacket) to IEC-584-3             |  |  |
| Insulation Material | Insulation rating: -75°C to 260°C         |  |  |

## **Ordering Information**

| Thermocouple Type | Core /<br>Strands | Length | Termination | Order Number |
|-------------------|-------------------|--------|-------------|--------------|
| K                 | 1/0.3mm           | 5m     | Mini Plug   | XE-3487-001  |