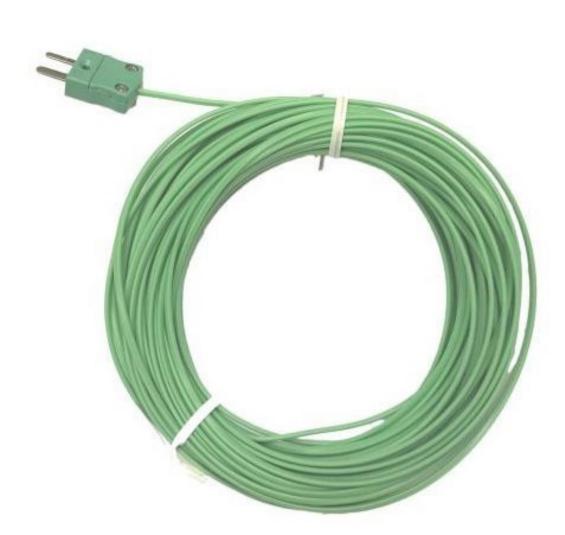

## PFA Insulated Flat Pair IEC Exposed Junction Thermocouple with Miniature Plug - Type K 5m

XE-3491-001

Labfacility are the UK's leading manufacturer of Temperature Sensors, Thermocouple Connectors and associated Temperature Instrumentation and stockists of Thermocouple Cables. The Company has been trading since 1971 and is ISO 9001 accredited.

## Specifications

| Sensor Type         | Fast response, welded exposed junction    |  |  |
|---------------------|-------------------------------------------|--|--|
| Thermocouple Type   | Thermocouple type K                       |  |  |
| Cable Connection    | Terminated with a miniature flat pin plug |  |  |
| Cable Length        | 5 metre                                   |  |  |
| Core / Strands      | 1/0.5mm                                   |  |  |
| Termination Type    | Miniature Plug                            |  |  |
| Standards Met       | (cores & jacket) to IEC-584-3             |  |  |
| Insulation Material | Insulation rating: -75°C to 260°C         |  |  |

## **Ordering Information**

| Thermocouple Type | Core /<br>Strands | Length | Termination | Order Number |
|-------------------|-------------------|--------|-------------|--------------|
| К                 | 1/0.5mm           | 5m     | Mini Plug   | XE-3491-001  |