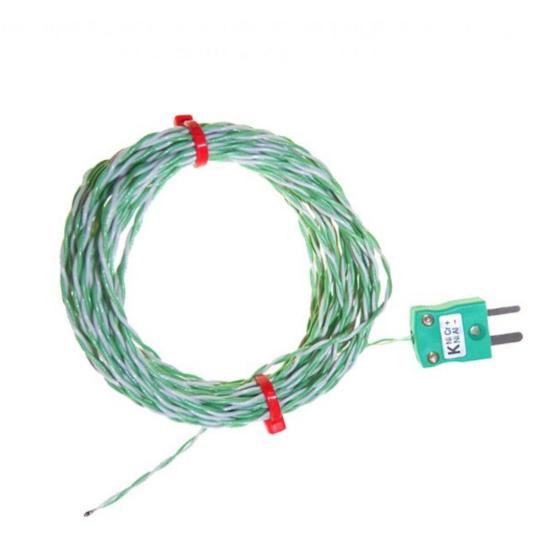

## PFA insulated Twin Twisted IEC Exposed Junction Thermocouple with Miniature Plug -Type K 3m

XE-3497-001

Labfacility are the UK's leading manufacturer of Temperature Sensors, Thermocouple Connectors and associated Temperature Instrumentation and stockists of Thermocouple Cables. The Company has been trading since 1971 and is ISO 9001 accredited.

## Specifications

| General Description | Fast response, welded exposed junction                  |  |  |  |
|---------------------|---------------------------------------------------------|--|--|--|
| Sensor Type         | Exposed Junction                                        |  |  |  |
| Thermocouple Type   | К                                                       |  |  |  |
| Cable Length        | 3m                                                      |  |  |  |
| Cable Type          | Teflon® PFA insulated twin-twisted lead                 |  |  |  |
| Core / Strands      | 1/0.5mm                                                 |  |  |  |
| Termination Type    | Miniature flat pin plug, colour coded in accordance IEC |  |  |  |
|                     | 584                                                     |  |  |  |
| Max. Temperature    | +250°C                                                  |  |  |  |
| Min. Temperature    | -75°C                                                   |  |  |  |
| Tolerance           | Class 1                                                 |  |  |  |
| Standards Met       | IEC-584-3                                               |  |  |  |
| Connector Type      | Plug                                                    |  |  |  |
| Connector Size      | Miniature                                               |  |  |  |