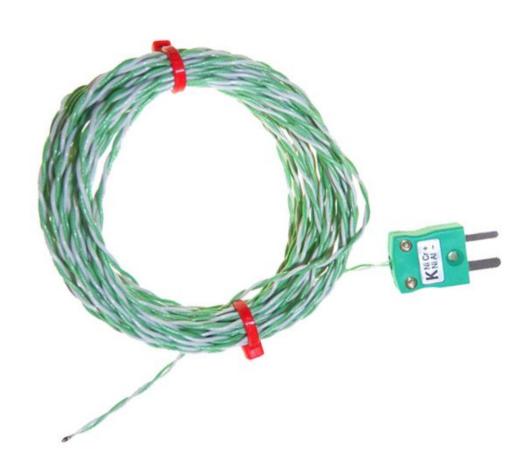

## PFA insulated Twin Twisted IEC Exposed Junction Thermocouple with Miniature Plug –

Type K - 5m

XE-3538-001

Labfacility are the UK's leading manufacturer of Temperature Sensors, Thermocouple Connectors and associated Temperature Instrumentation and stockists of Thermocouple Cables. The Company has been trading since 1971 and is ISO 9001 accredited.

## **Specifications**

| Fast response, welded exposed junction                  |  |  |
|---------------------------------------------------------|--|--|
| Exposed Junction                                        |  |  |
| K                                                       |  |  |
| 5m                                                      |  |  |
| Teflon® PFA insulated twin-twisted lead                 |  |  |
| 1/0.2mm                                                 |  |  |
| Miniature flat pin plug, colour coded in accordance IEC |  |  |
| 584                                                     |  |  |
| +250°C                                                  |  |  |
| -75°C                                                   |  |  |
| Class 1                                                 |  |  |
| IEC-584-3                                               |  |  |
| Plug                                                    |  |  |
| Miniature                                               |  |  |
|                                                         |  |  |

## **Ordering Information**

| Thermocouple Type | Core /<br>Strands | Length | Termination | Order Number |
|-------------------|-------------------|--------|-------------|--------------|
| K                 | 1/0.2mm           | 5m     | Mini Plug   | XE-3538-001  |