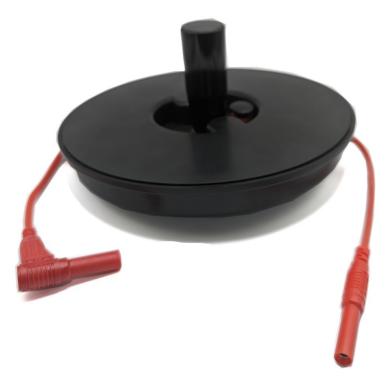

## AI-5920T12-2

(Test Lead Reel, 4mm Right Angle Banana Plug to 4mm Banana Jack, 18AWG, 40ft, Red)

- The AI-5920T12-2 is a test lead reel that has a right angle 4mm banana plug on one end and a straight 4mm banana jack on the other. The leads can be extended and retracted by turning the reel. Includes a handle for easy use in the field.
- Uses 18 AWG wire with a highly flexible silicone jacket
- Comes in a 40ft length.
- Material: Banana Plug Nickel plated Brass

Cover & Handle Nut - Nylon

Reel - ABS

Handle - Phenolic Plastic

Ratings:

o Operating Voltage: 1,000V CAT III

o Current: 20 Amps

RoHS 3 Compliant, REACH Compliant

Toll Free: 800.955.2629