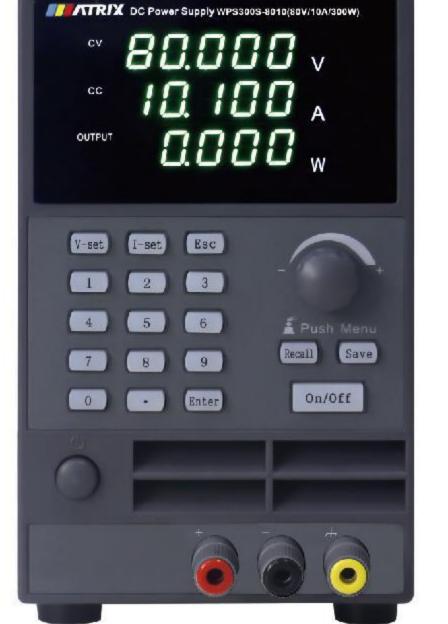

## Single Channel DC Power Supply

WPS-300S Series Switching wide range dc power supply

## Features

- It can save the output status and value before the last shutdown
- The adjustable range of current and voltage can be set
- Nine sets of voltage and current storage and recall functions, convenient and fast
- Restore factory settings with one click
- Output switch control for easy control
- Intelligent temperature controlled fan, extremely practical
- List output function
- OVP/OCP setting function
- Adjustable screen brightness