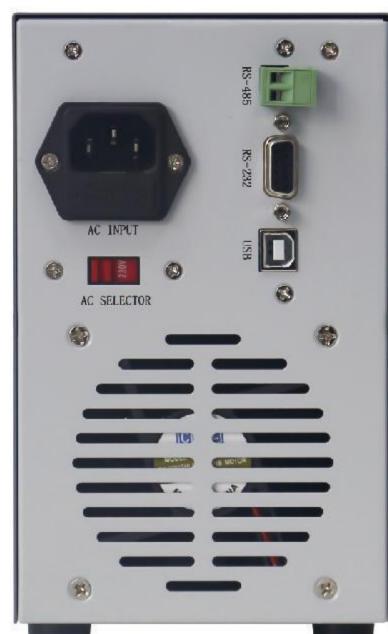

| Standard R | S–232⊠ | RS-485⊠́ | USB⊠ |  |
|------------|--------|----------|------|--|
|------------|--------|----------|------|--|