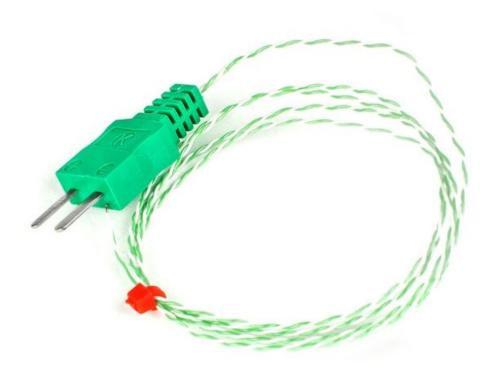

## PFA Insulated Twin Twisted IEC Exposed Junction thermocouple with Moulded-on Plug - Type K, 3m

XE-0021-001

Labfacility are the UK's leading manufacturer of Temperature Sensors, Thermocouple Connectors and associated Temperature Instrumentation and stockists of Thermocouple Cables. The Company has been trading since 1971 and is ISO 9001 accredited.

## **Specifications**

| General Description | Good mechanical strength and flexibility, resistant to oils, acids and other adverse fluids, gasses, steam etc. |  |  |
|---------------------|-----------------------------------------------------------------------------------------------------------------|--|--|
| Sensor Type         | Exposed Junction                                                                                                |  |  |
| Thermocouple Type   | К                                                                                                               |  |  |
| Cable Length        | 3m                                                                                                              |  |  |
| Cable Type          | PFA insulated conductors twisted together                                                                       |  |  |
| Core / Strands      | 1/0.3mm                                                                                                         |  |  |
| Termination Type    | Miniature moulded flat pin plug, colour coded 'green' in accordance IEC specification                           |  |  |
| Max. Temperature    | +260°C                                                                                                          |  |  |
| Min. Temperature    | -75°C                                                                                                           |  |  |
| Tolerance           | Class 1                                                                                                         |  |  |
| Standards Met       | Colour code (cores & jacket) to IEC-584-3                                                                       |  |  |
| Connector Type      | Plug                                                                                                            |  |  |
| Connector Size      | Miniature (moulded-on)                                                                                          |  |  |