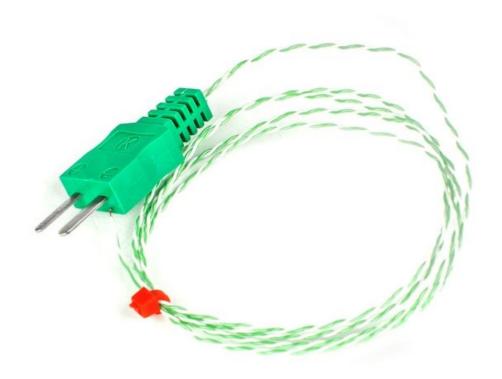

## IEC Exposed Junction TWIN TWISTED PFA CABLE 1/0.5mm MOULDED-ON PLUG TYPE K 3m (9.84ft)

XE-0024-001

Labfacility are the UK's leading manufacturer of Temperature Sensors, Thermocouple Connectors and associated Temperature Instrumentation and stockists of Thermocouple Cables. The Company has been trading since 1971 and is ISO 9001 accredited.

## **Specifications**

| General Description | Good mechanical strength and flexibility, resistant to oils, acids and other adverse fluids, gasses, steam etc. |  |  |
|---------------------|-----------------------------------------------------------------------------------------------------------------|--|--|
| Sensor Type         | Exposed Junction                                                                                                |  |  |
| Thermocouple Type   | К                                                                                                               |  |  |
| Cable Length        | 3m                                                                                                              |  |  |
| Cable Type          | PFA insulated conductors twisted together                                                                       |  |  |
| Core / Strands      | 1/0.5mm                                                                                                         |  |  |
| Termination Type    | Miniature moulded flat pin plug, colour coded 'green' in accordance IEC specification                           |  |  |
| Max. Temperature    | +260°C                                                                                                          |  |  |
| Min. Temperature    | -75°C                                                                                                           |  |  |
| Tolerance           | Class 1                                                                                                         |  |  |
| Standards Met       | Colour code (cores & jacket) to IEC-584-3                                                                       |  |  |
| Connector Type      | Plug                                                                                                            |  |  |
| Connector Size      | Miniature (moulded-on)                                                                                          |  |  |