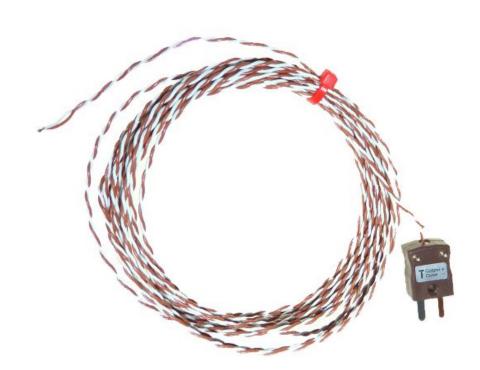

## IEC Exposed Junction TWIN TWISTED PFA CABLE 1/0.2mm Miniature Plug TYPE T 2m (6.56ft)

XE-0414-001

Labfacility are the UK's leading manufacturer of Temperature Sensors, Thermocouple Connectors and associated Temperature Instrumentation and stockists of Thermocouple Cables. The Company has been trading since 1971 and is ISO 9001 accredited.

## **Specifications**

| General Description | Fast response, welded exposed junction                  |  |  |
|---------------------|---------------------------------------------------------|--|--|
| Sensor Type         | Exposed Junction                                        |  |  |
| Thermocouple Type   | Т                                                       |  |  |
| Cable Length        | 2m                                                      |  |  |
| Cable Type          | Teflon® PFA insulated twin-twisted lead                 |  |  |
| Core / Strands      | 1/0.2mm                                                 |  |  |
| Termination Type    | Miniature flat pin plug, colour coded in accordance IEC |  |  |
|                     | 584                                                     |  |  |
| Max. Temperature    | +250°C                                                  |  |  |
| Min. Temperature    | -75°C                                                   |  |  |
| Tolerance           | Class 1                                                 |  |  |
| Standards Met       | IEC-584-3                                               |  |  |
| Connector Type      | Plug                                                    |  |  |
| Connector Size      | Miniature                                               |  |  |