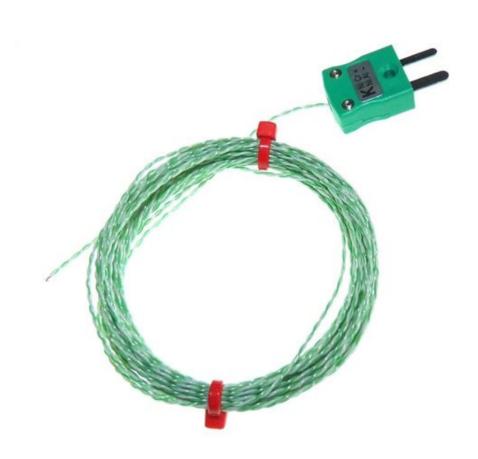

## IEC PTFE insulated Twin Twisted Exposed Junction Thermocouple with Miniature Plug - Type K

Labfacility are the UK's leading manufacturer of Temperature Sensors, Thermocouple Connectors and associated Temperature Instrumentation and stockists of Thermocouple Cables. The Company has been trading since 1971 and is ISO 9001 accredited.

## **Specifications**

| <b>General Description</b> | Fast response, welded exposed junction                                   |  |  |  |
|----------------------------|--------------------------------------------------------------------------|--|--|--|
| Sensor Type                | Type Exposed Junction                                                    |  |  |  |
| Thermocouple Type          | K                                                                        |  |  |  |
| Cable Length               | 5m                                                                       |  |  |  |
| Cable Type                 | Teflon® PTFE insulated twin-twisted lead                                 |  |  |  |
| Core / Strands             | 1/0.2mm                                                                  |  |  |  |
| Termination Type           | Miniature flat pin plug colour coded in accordance IEC 584 or bare tails |  |  |  |
| Max. Temperature           | +260°C                                                                   |  |  |  |
| Min. Temperature           | -75°C                                                                    |  |  |  |
| Tolerance                  | Class 1                                                                  |  |  |  |
| Standards Met              | IEC-584-3                                                                |  |  |  |
| Manufacturers Code         | Z2-K-1/0.2mm-5m-MP                                                       |  |  |  |

## **Ordering Information**

| Туре | Style   | Material | Cable Size | Length       | Termination    | Manufacturers<br>Number |
|------|---------|----------|------------|--------------|----------------|-------------------------|
| K    | Twisted | PTFE     | 1/0.2mm    | 5m (16.4 ft) | Miniature Plug | XE-0416-001             |