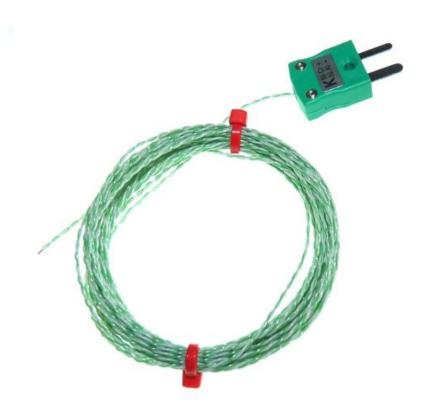

## PTFE insulated Twin Twisted IEC Exposed Junction Thermocouple with Miniature Plug - Type K, 10m

XE-0417-001

Labfacility are the UK's leading manufacturer of Temperature Sensors, Thermocouple Connectors and associated Temperature Instrumentation and stockists of Thermocouple Cables. The Company has been trading since 1971 and is ISO 9001 accredited.

## **Specifications**

| General Description | Fast response, welded exposed junction                 |  |  |  |
|---------------------|--------------------------------------------------------|--|--|--|
| Sensor Type         | Exposed Junction                                       |  |  |  |
| Thermocouple Type   | K                                                      |  |  |  |
| Cable Length        | 10m                                                    |  |  |  |
| Cable Type          | Teflon® PTFE insulated twin-twisted lead               |  |  |  |
| Core / Strands      | 1/0.2mm                                                |  |  |  |
| Termination Type    | Miniature flat pin plug colour coded in accordance IEC |  |  |  |
|                     | 584                                                    |  |  |  |
| Max. Temperature    | +260°C                                                 |  |  |  |
| Min. Temperature    | -75°C                                                  |  |  |  |
| Tolerance           | Class 1                                                |  |  |  |
| Standards Met       | IEC-584-3                                              |  |  |  |
| Connector Type      | Plug                                                   |  |  |  |
| Connector Size      | Miniature                                              |  |  |  |