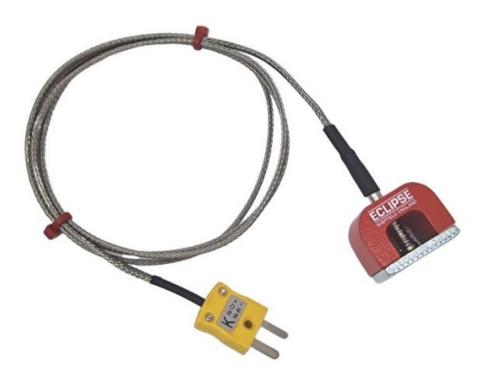

## ANSI Type K 4.5kg Pull Power (Horseshoe) Magnet Thermocouple, PFA Insulated Cable with Stainless Steel Over-Braid Terminating in Miniature Plug, 1m

XE-0666-001

Labfacility are the UK's leading manufacturer of Temperature Sensors, Thermocouple Connectors and associated Temperature Instrumentation and stockists of Thermocouple Cables. The Company has been trading since 1971 and is ISO 9001 accredited.

## Specifications

| General Description | 4.5kg Pull Power (Horseshoe) Magnet Thermocouple      |  |  |  |
|---------------------|-------------------------------------------------------|--|--|--|
| Sensor Type         | Magnet Thermocouple                                   |  |  |  |
| Thermocouple Type   | К                                                     |  |  |  |
| Magnet              | 30 x 20 x 20mm (L x H x W). Max Pull: 4.5kg           |  |  |  |
| Cable Length        | 1m                                                    |  |  |  |
| Cable Type          | PFA Teflon® insulated with stainless steel over-braid |  |  |  |
| Core / Strands      | 7/0.2mm                                               |  |  |  |
| Termination Type    | Miniature Plug                                        |  |  |  |
| Max. Temperature    | +250°C                                                |  |  |  |
| Min. Temperature    | -50°C                                                 |  |  |  |
| Standards Met       | ANSI MC96.1                                           |  |  |  |

## **Ordering Information**

| Thermocouple Type | Colour<br>Code | Magnet Pull | Length | Termination    | Order Number |
|-------------------|----------------|-------------|--------|----------------|--------------|
| К                 | ANSI           | 4.5kg       | 1m     | Miniature Plug | XE-0666-001  |