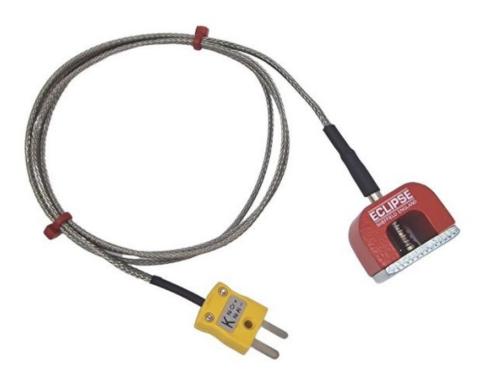

## ANSI Type K 4.5kg Pull Power (Horseshoe) Magnet Thermocouple, PFA Insulated Cable with Stainless Steel Over-Braid Terminating in Miniature Plug, 2m

XE-0667-001

Labfacility are the UK's leading manufacturer of Temperature Sensors, Thermocouple Connectors and associated Temperature Instrumentation and stockists of Thermocouple Cables. The Company has been trading since 1971 and is ISO 9001 accredited.

## Specifications

| General Description | 4.5kg Pull Power (Horseshoe) Magnet Thermocouple      |  |  |  |
|---------------------|-------------------------------------------------------|--|--|--|
| Sensor Type         | Magnet Thermocouple                                   |  |  |  |
| Thermocouple Type   | К                                                     |  |  |  |
| Magnet              | 30 x 20 x 20mm (L x H x W). Max Pull: 4.5kg           |  |  |  |
| Cable Length        | 2m                                                    |  |  |  |
| Cable Type          | PFA Teflon® insulated with stainless steel over-braid |  |  |  |
| Core / Strands      | 7/0.2mm                                               |  |  |  |
| Termination Type    | Miniature Plug                                        |  |  |  |
| Max. Temperature    | +250°C                                                |  |  |  |
| Min. Temperature    | -50°C                                                 |  |  |  |
| Standards Met       | ANSI MC96.1                                           |  |  |  |

## **Ordering Information**

| Thermocouple Type | Colour<br>Code | Magnet Pull | Length | Termination    | Order Number |
|-------------------|----------------|-------------|--------|----------------|--------------|
| К                 | ANSI           | 4.5kg       | 2m     | Miniature Plug | XE-0667-001  |