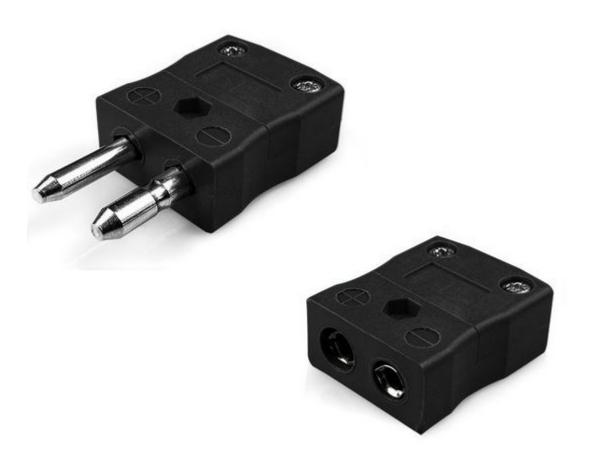

## Standard Thermocouple Connector Plug & Socket IS-J-M+F Type J IEC

XE-1043-001

Labfacility are the UK's leading manufacturer of Temperature Sensors, Thermocouple Connectors and associated Temperature Instrumentation and stockists of Thermocouple Cables. The Company has been trading since 1971 and is ISO 9001 accredited.

| General Description | Contacts are polarised to prevent incorrect connection |  |  |
|---------------------|--------------------------------------------------------|--|--|
| Thermocouple Type   | J IEC                                                  |  |  |
| Connector Size      | Standard                                               |  |  |
| Connector Type      | Plug & Socket                                          |  |  |
| Colour              | Black                                                  |  |  |
| Max. Temperature    | 220°C                                                  |  |  |
| Pins                | Solid Round Pins                                       |  |  |
| +Positive Contact   | Iron                                                   |  |  |
| -Negative Contact   | Copper Nickel                                          |  |  |
| Standards Met       | BS EN 50212:1997. RoHS                                 |  |  |

## **Ordering Information**

| Thermocouple Type | Colour<br>Code | Size     | Style         | Manufacturers<br>Number | Order Number |
|-------------------|----------------|----------|---------------|-------------------------|--------------|
| J                 | IEC            | Standard | Plug & Socket | IS-J-M+F                | XE-1043-001  |