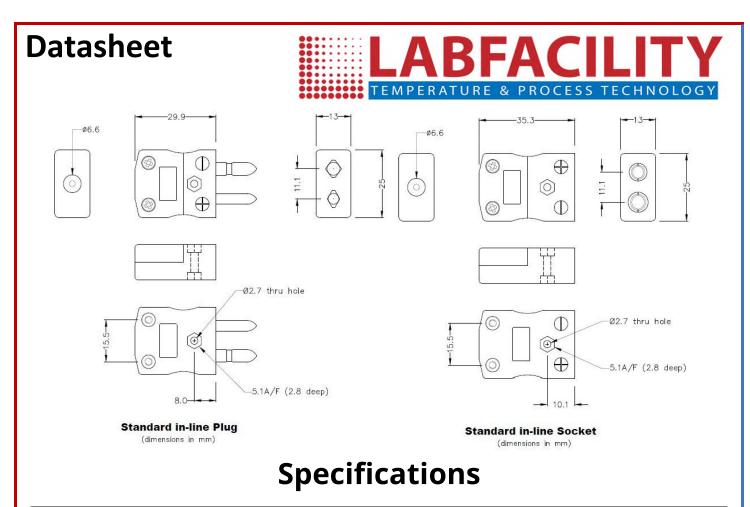

| General Description | Contacts are polarised to prevent incorrect connection |  |  |
|---------------------|--------------------------------------------------------|--|--|
| Thermocouple Type   | J IEC                                                  |  |  |
| Connector Size      | Standard                                               |  |  |
| Connector Type      | Plug & Socket                                          |  |  |
| Colour              | Black                                                  |  |  |
| Max. Temperature    | 220°C                                                  |  |  |
| Pins                | Solid Round Pins                                       |  |  |
| +Positive Contact   | Iron                                                   |  |  |
| -Negative Contact   | Copper Nickel                                          |  |  |
| Standards Met       | BS EN 50212:1997. RoHS                                 |  |  |

## **Ordering Information**

| Thermocouple Type | Colour<br>Code | Size     | Style         | Manufacturers<br>Number | Order Number |
|-------------------|----------------|----------|---------------|-------------------------|--------------|
| J                 | IEC            | Standard | Plug & Socket | IS-J-M+F                | XE-1043-001  |