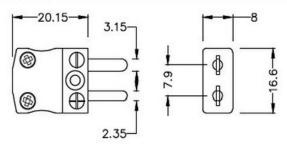

# Miniature Thermocouple Connector Plug IM-K-M Type K IEC

XE-1100-001



Labfacility are the UK's leading manufacturer of Temperature Sensors, Thermocouple Connectors and associated Temperature Instrumentation and stockists of Thermocouple Cables. The Company has been trading since 1971 and is ISO 9001 accredited.

### **Datasheet**











#### Miniature in-line Plug

(dimensions in mm)

## **Specifications**

| General Description | Ideal for general purpose use. Contacts are polarised to ensure correct connection. |  |  |
|---------------------|-------------------------------------------------------------------------------------|--|--|
| Thermocouple Type   | K IEC                                                                               |  |  |
| Connector Type      | Plug                                                                                |  |  |
| Connector Size      | Miniature                                                                           |  |  |
| Colour              | Green                                                                               |  |  |
| Max. Temperature    | 22