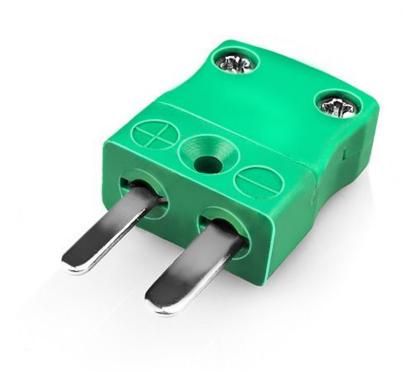

# Miniature Thermocouple Connector Plug IM-K-M Type K IEC

XE-1100-001

Labfacility are the UK's leading manufacturer of Temperature Sensors, Thermocouple Connectors and associated Temperature Instrumentation and stockists of Thermocouple Cables. The Company has been trading since 1971 and is ISO 9001 accredited.

#### Miniature in-line Plug

(dimensions in mm)

## **Specifications**

| General Description | Ideal for general purpose use. Contacts are polarised to ensure correct connection. |  |  |
|---------------------|-------------------------------------------------------------------------------------|--|--|
| Thermocouple Type   | K IEC                                                                               |  |  |
| Connector Type      | Plug                                                                                |  |  |
| Connector Size      | Miniature                                                                           |  |  |
| Colour              | Green                                                                               |  |  |
| Max. Temperature    | 220°C                                                                               |  |  |
| Pins                | Flat Pins                                                                           |  |  |
| +Positive Contact   | Nickel Chromium                                                                     |  |  |
| -Negative Contact   | Nickel Alloy                                                                        |  |  |
| Standards Met       | BS EN 50212:1997. RoHS                                                              |  |  |