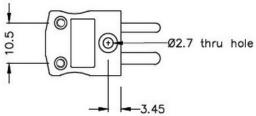

# Miniature Thermocouple Connector Plug IM-K-M Type K IEC

XE-1100-001



Labfacility are the UK's leading manufacturer of Temperature Sensors, Thermocouple Connectors and associated Temperature Instrumentation and stockists of Thermocouple Cables. The Company has been trading since 1971 and is ISO 9001 accredited.

### **Datasheet**











#### Miniature in-line Plug

(dimensions in mm)

## **Specifications**

| General Description | Ideal for general purpose use. Contacts are polarised to ensure correct connection. |  |  |
|---------------------|-------------------------------------------------------------------------------------|--|--|
| Thermocouple Type   | K IEC                                                                               |  |  |
| Connector Type      | Plug                                                                                |  |  |
| Connector Size      | Miniature                                                                           |  |  |
| Colour              | Green                                                                               |  |  |
| Max. Temperature    | 220°C