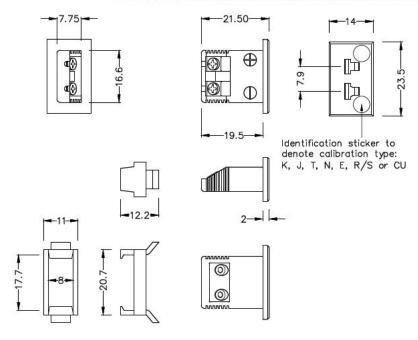

## **Datasheet**

Miniature Fascia Socket (with nylon mounting clip)

(dimensions in mm)