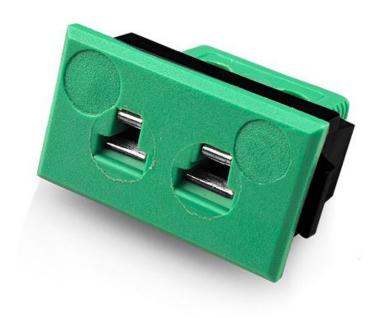

## Miniature Rectangular Thermocouple Connector Fascia Socket IM-K-FF Type K IEC

XE-1107-001

Labfacility are the UK's leading manufacturer of Temperature Sensors, Thermocouple Connectors and associated Temperature Instrumentation and stockists of Thermocouple Cables. The Company has been trading since 1971 and is ISO 9001 accredited.

## **Specifications**

| •                 | All fascia mounting sockets are polarised by means of unequally sized pins |  |  |
|-------------------|----------------------------------------------------------------------------|--|--|
| Thermocouple Type | K IEC                                                                      |  |  |
| Connector Type    | Fascia mounting socket                                                     |  |  |
| Connector Size    | Miniature                                                                  |  |  |
| Colour            | Green                                                                      |  |  |
| Max. Temperature  | 120°C                                                                      |  |  |
| +Positive Contact | Nickel Chromium                                                            |  |  |
| -Negative Contact | Nickel Alloy                                                               |  |  |
| Standards Met     | BS EN 50212:1997. RoHS                                                     |  |  |