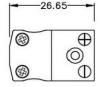

# Miniature Thermocouple Connector In-Line Socket IM-J-FS Type J IEC

XE-1162-001



Labfacility are the UK's leading manufacturer of Temperature Sensors, Thermocouple Connectors and associated Temperature Instrumentation and stockists of Thermocouple Cables. The Company has been trading since 1971 and is ISO 9001 accredited.

### **Datasheet**













#### **Miniature in-line Socket** (dimensions in mm)

## **Specifications**

| •                 | Ideal for general purpose use. Contacts are polarised to ensure correct connection |
|-------------------|------------------------------------------------------------------------------------|
| Thermocouple Type | J IEC                                                                              |
| Connector Size    | Miniature                                                                          |
| Connector Type    | Socket                                                                             |
| Colour            | Black                                                                              |
| Max. Temperature  | 220°C