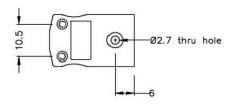

# Miniature Thermocouple Connector In-Line Socket IM-J-FS Type J IEC

XE-1162-001



Labfacility are the UK's leading manufacturer of Temperature Sensors, Thermocouple Connectors and associated Temperature Instrumentation and stockists of Thermocouple Cables. The Company has been trading since 1971 and is ISO 9001 accredited.

### **Datasheet**













#### **Miniature in-line Socket** (dimensions in mm)

## **Specifications**

| •                 | Ideal for general purpose use. Contacts are polarised to ensure correct connection |
|-------------------|------------------------------------------------------------------------------------|
| Thermocouple Type | J IEC                                                                              |
| Connector Size    | Miniature                                                                          |
| Connector Type    | Socket                                                                             |
| Colour            | Black                                                                              |
| Max. Temperature  | 220°C