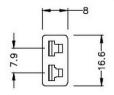

# Miniature Thermocouple Connector In-Line Socket IM-J-FS Type J IEC

XE-1162-001



Labfacility are the UK's leading manufacturer of Temperature Sensors, Thermocouple Connectors and associated Temperature Instrumentation and stockists of Thermocouple Cables. The Company has been trading since 1971 and is ISO 9001 accredited.

### **Datasheet**













#### **Miniature in-line Socket** (dimensions in mm)

## **Specifications**

| •                 | Ideal for general purpose use. Contacts are polarised to ensure correct connection |
|-------------------|------------------------------------------------------------------------------------|
| Thermocouple Type | J IEC                                                                              |
| Connector Size    | Miniature                                                                          |
| Connector Type    | Socket                                                                             |
| Colour            | Black                                                                              |
| Max. Temperature  | 220°C