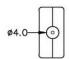

# Miniature Thermocouple Connector In-Line Socket IM-J-FS Type J IEC

XE-1162-001



Labfacility are the UK's leading manufacturer of Temperature Sensors, Thermocouple Connectors and associated Temperature Instrumentation and stockists of Thermocouple Cables. The Company has been trading since 1971 and is ISO 9001 accredited.

### **Datasheet**













#### **Miniature in-line Socket** (dimensions in mm)

## **Specifications**

| •                 | Ideal for general purpose use. Contacts are polarised to ensure correct connection |
|-------------------|------------------------------------------------------------------------------------|
| Thermocouple Type | J IEC                                                                              |
| Connector Size    | Miniature                                                                          |
| Connector Type    | Socket                                                                             |
| Colour            | Black                                                                              |
| Max. Temperature  | 220°C