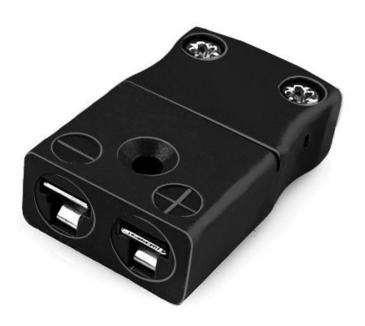

# Miniature Thermocouple Connector In-Line Socket IM-J-FS Type J IEC

XE-1162-001

Labfacility are the UK's leading manufacturer of Temperature Sensors, Thermocouple Connectors and associated Temperature Instrumentation and stockists of Thermocouple Cables. The Company has been trading since 1971 and is ISO 9001 accredited.

## **Specifications**

| •                 | Ideal for general purpose use. Contacts are polarised to ensure correct connection |
|-------------------|------------------------------------------------------------------------------------|
| Thermocouple Type | J IEC                                                                              |
| Connector Size    | Miniature                                                                          |
| Connector Type    | Socket                                                                             |
| Colour            | Black                                                                              |
| Max. Temperature  | 220°C                                                                              |
| Pins              | Accepts Flat Pins                                                                  |
| +Positive Contact | Iron                                                                               |
| -Negative Contact | Copper Nickel                                                                      |
| Standards Met     | BS EN 50212:1997. RoHS                                                             |