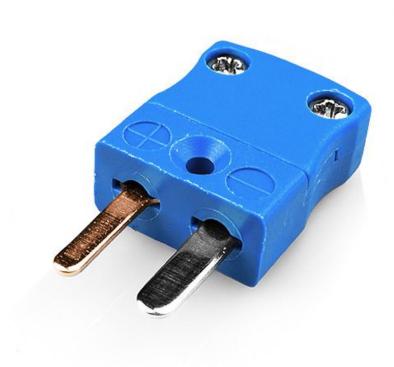

## Miniature Thermocouple Connector Plug AM-T-M Type T ANSI

XE-1220-001

Labfacility are the UK's leading manufacturer of Temperature Sensors, Thermocouple Connectors and associated Temperature Instrumentation and stockists of Thermocouple Cables. The Company has been trading since 1971 and is ISO 9001 accredited.

## **Specifications**

| General Description | Ideal for general purpose use. Contacts are polarised to |  |  |
|---------------------|----------------------------------------------------------|--|--|
|                     | ensure correct connection.                               |  |  |
| Thermocouple Type   | T ANSI                                                   |  |  |
| Connector Type      | Plug                                                     |  |  |
| Connector Size      | Miniature                                                |  |  |
| Colour              | Blue                                                     |  |  |
| Max. Temperature    | 220°C                                                    |  |  |
| Pins                | Flat Pins                                                |  |  |
| +Positive Contact   | Copper                                                   |  |  |
| -Negative Contact   | Copper Nickel                                            |  |  |
| Standards Met       | BS EN 50212:1997. RoHS                                   |  |  |