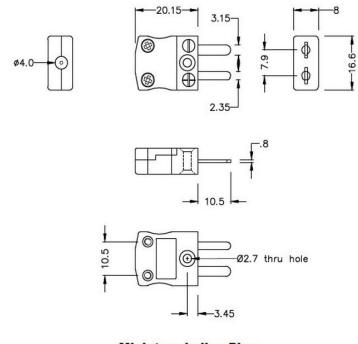

ature                                                |  |  |
| Colour              | Blue                                                     |  |  |
| Max. Temperature    | 220°C                                                    |  |  |
| Pins                | Flat Pins                                                |  |  |
| +Positive Contact   | Copper                                                   |  |  |
| -Negative Contact   | Copper Nickel                                            |  |  |
| Standards Met       | BS EN 50212:1997. RoHS                                   |  |  |

## **Ordering Information**

| Thermocouple Type | Colour Code | Туре | Order Number |
|-------------------|-------------|------|--------------|
| Т                 | ANSI        | Plug | XE-1220-001  |



Miniature in-line Plug

(dimensions in mm)

XE-1220-001 Nov-24