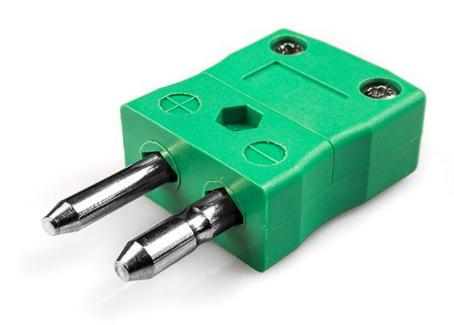

## Standard Thermocouple Connector Plug IS-K-M Type K IEC

XE-1400-001

Labfacility are the UK's leading manufacturer of Temperature Sensors, Thermocouple Connectors and associated Temperature Instrumentation and stockists of Thermocouple Cables. The Company has been trading since 1971 and is ISO 9001 accredited.

## **Specifications**

| General Description | Contacts are polarised to prevent incorrect connection |  |  |
|---------------------|--------------------------------------------------------|--|--|
| Thermocouple Type   | K IEC                                                  |  |  |
| Connector Size      | Standard                                               |  |  |
| Connector Type      | Plug                                                   |  |  |
| Colour              | Green                                                  |  |  |
| Max. Temperature    | 220°C                                                  |  |  |
| Pins                | Solid Round Pins                                       |  |  |
| +Positive Contact   | Nickel Chromium                                        |  |  |
| -Negative Contact   | Nickel Alloy                                           |  |  |
| Standards Met       | BS EN 50212:1997. RoHS                                 |  |  |