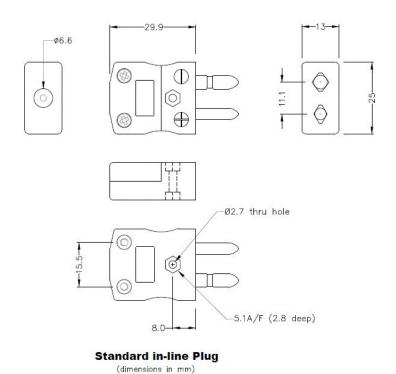

## **Specifications**

| General Description | Contacts are polarised to prevent incorrect connection |  |  |
|---------------------|--------------------------------------------------------|--|--|
| Thermocouple Type   | K IEC                                                  |  |  |
| Connector Size      | Standard                                               |  |  |
| Connector Type      | Plug                                                   |  |  |
| Colour              | Green                                                  |  |  |
| Max. Temperature    | 220°C                                                  |  |  |
| Pins                | Solid Round Pins                                       |  |  |
| +Positive Contact   | Nickel Chromium                                        |  |  |
| -Negative Contact   | Nickel Alloy                                           |  |  |
| Standards Met       | BS EN 50212:1997. RoHS                                 |  |  |