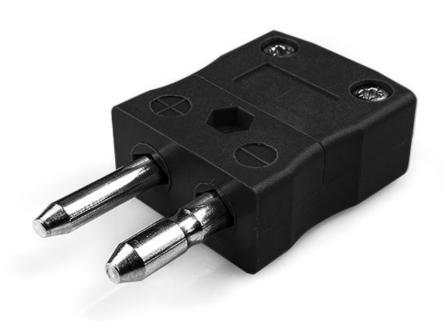

## Standard Thermocouple Connector Plug IS-J-M Type J IEC

XE-1460-001

Labfacility are the UK's leading manufacturer of Temperature Sensors, Thermocouple Connectors and associated Temperature Instrumentation and stockists of Thermocouple Cables. The Company has been trading since 1971 and is ISO 9001 accredited.

## **Specifications**

| General Description | Contacts are polarised to prevent incorrect connection |  |  |  |
|---------------------|--------------------------------------------------------|--|--|--|
| Thermocouple Type   | J IEC                                                  |  |  |  |
| Connector Size      | Standard                                               |  |  |  |
| Connector Type      | Plug                                                   |  |  |  |
| Colour              | Black                                                  |  |  |  |
| Max. Temperature    | 220°C                                                  |  |  |  |
| Pins                | Solid Round Pins                                       |  |  |  |
| +Positive Contact   | Iron                                                   |  |  |  |
| -Negative Contact   | Copper Nickel                                          |  |  |  |
| Standards Met       | BS EN 50212:1997. RoHS                                 |  |  |  |