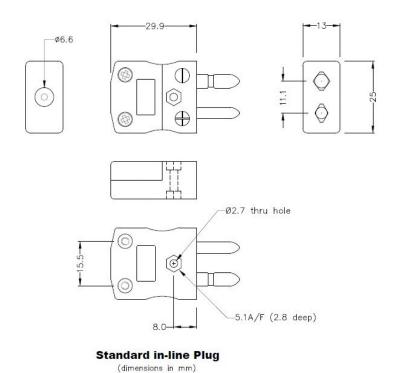

## **Specifications**

| General Description | Contacts are polarised to prevent incorrect connection |  |  |  |
|---------------------|--------------------------------------------------------|--|--|--|
| Thermocouple Type   | J IEC                                                  |  |  |  |
| Connector Size      | Standard                                               |  |  |  |
| Connector Type      | Plug                                                   |  |  |  |
| Colour              | Black                                                  |  |  |  |
| Max. Temperature    | 220°C                                                  |  |  |  |
| Pins                | Solid Round Pins                                       |  |  |  |
| +Positive Contact   | Iron                                                   |  |  |  |
| -Negative Contact   | Copper Nickel                                          |  |  |  |
| Standards Met       | BS EN 50212:1997. RoHS                                 |  |  |  |