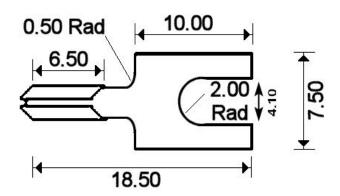

## **Specifications**

- Crimp-on spade terminals
- Price per pack of 20 pairs
- Suitable for IEC, ANSI and JIS calibration types.
- Made from compatible thermocouple material
- Thermocouple type stamped on terminal
- Suits Labfacility & other barrier terminals
- For wire sizes 0.5 to 1.0 mm