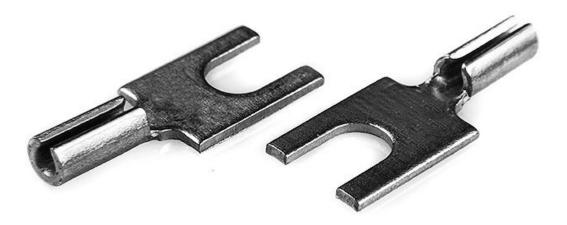

## **Datasheet**

Thermocouple Spade Terminal

## **Specifications**

- Crimp-on spade terminals
- Price per pack of 20 pairs
- Suitable for IEC, ANSI and JIS calibration types.
- Made from compatible thermocouple material
- Thermocouple type stamped on terminal
- Suits Labfacility & other barrier terminals
- For wire sizes 0.5 to 1.0 mm

**+Positive Contact** 

-Negative Contact

Nickel Chromium Nickel Alloy