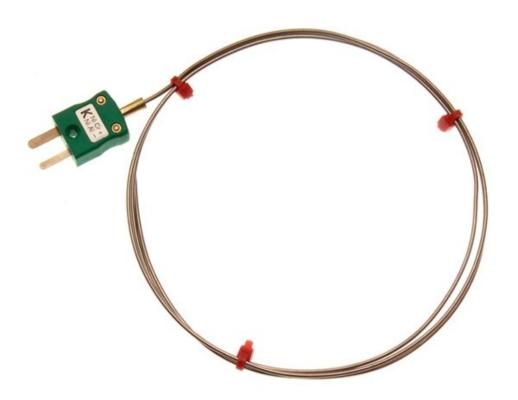

## Mineral Insulated Thermocouple with Miniature Plug IEC - Types K - 1.0 x 500mm

XE-3218-001

Labfacility are the UK's leading manufacturer of Temperature Sensors, Thermocouple Connectors and associated Temperature Instrumentation and stockists of Thermocouple Cables. The Company has been trading since 1971 and is ISO 9001 accredited.

## **Specifications**

| General Description  | Highly flexible, sheath can be bent/formed to suit many                                                |  |  |
|----------------------|--------------------------------------------------------------------------------------------------------|--|--|
|                      | applications and processes                                                                             |  |  |
| Sensor Type          | Mineral Insulated                                                                                      |  |  |
| Thermocouple Type    | K                                                                                                      |  |  |
| Element/hot junction | Single element, junction insulated from sheath (offers protection against spurious electrical signals) |  |  |
| Probe Diameter       | 1.0mm                                                                                                  |  |  |
| Probe Length         | 500mm                                                                                                  |  |  |
| Sheath Material      | K - Stainless steel 310                                                                                |  |  |
| Termination Type     | Miniature flat pin plug, colour coded in accordance IEC 584                                            |  |  |
| Max. Temperature     | K +750°C for 1.0mm diameter                                                                            |  |  |
| Min. Temperature     | K -40°C                                                                                                |  |  |
| Standards Met        | IEC 584                                                                                                |  |  |
| Connector Type       | Plug                                                                                                   |  |  |
| Connector Size       | Miniature                                                                                              |  |  |
| Colour               | K - Green                                                                                              |  |  |