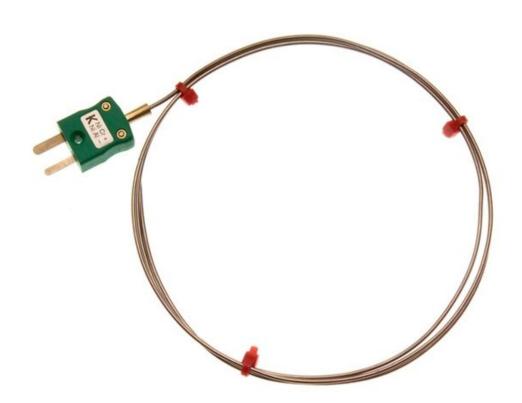

## IEC Mineral Insulated Thermocouple Type K Stainless Steel 1 x 1000mm with Mini Plug

XE-3219-001

Labfacility are the UK's leading manufacturer of Temperature Sensors, Thermocouple Connectors and associated Temperature Instrumentation and stockists of Thermocouple Cables. The Company has been trading since 1971 and is ISO 9001 accredited.

## **Specifications**

| •                    | Highly flexible, sheath can be bent/formed to suit many |  |  |
|----------------------|---------------------------------------------------------|--|--|
|                      | applications and processes                              |  |  |
| Sensor Type          | Mineral Insulated                                       |  |  |
| Thermocouple Type    | K, J, T & N                                             |  |  |
| Element/hot junction | Single element, junction insulated from sheath (offers  |  |  |
|                      | protection against spurious electrical signals)         |  |  |
| Probe Diameter       | 1.0mm                                                   |  |  |
| Probe Length         | 1000mm                                                  |  |  |
| Sheath Material      | K - Stainless steel 310                                 |  |  |
| Termination Type     | Miniature flat pin plug, colour coded in accordance IEC |  |  |
|                      | 584                                                     |  |  |
| Max. Temperature     | +750°C for 1.0mm diameter                               |  |  |
|                      |                                                         |  |  |
| Min. Temperature     | K -40°C                                                 |  |  |
| Standards Met        | IEC 584                                                 |  |  |
| Connector Type       | Plug                                                    |  |  |
| Connector Size       | Miniature                                               |  |  |
| Colour               | K - Green                                               |  |  |