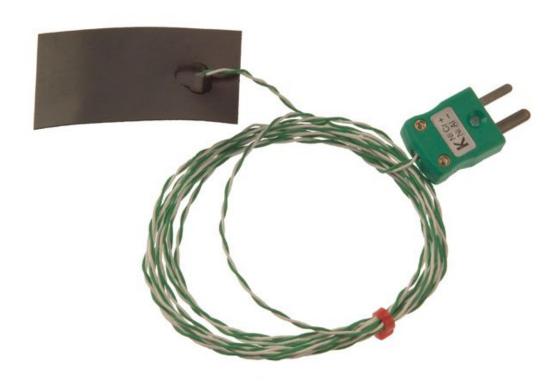

## IEC Type K Magnetic Strip Thermocouple, PTFE Insulated with Miniature Plug

XE-3455-001

Labfacility are the UK's leading manufacturer of Temperature Sensors, Thermocouple Connectors and associated Temperature Instrumentation and stockists of Thermocouple Cables. The Company has been trading since 1971 and is ISO 9001 accredited.

## **Specifications**

| General Description   | Ideal for ferrous metal surface measurement                 |  |  |
|-----------------------|-------------------------------------------------------------|--|--|
| Thermocouple Junction | Grounded measuring junction                                 |  |  |
| Magnet                | 50 x 25 x 1mm magnetic strip                                |  |  |
| Cable Length          | 2m                                                          |  |  |
| Cable Type            | PTFE insulated wires, twin twisted                          |  |  |
|                       | Miniature flat pin plug, colour coded in accordance IEC 584 |  |  |
| Max. Temperature      | 100°C                                                       |  |  |
| Min. Temperature      | -50°C                                                       |  |  |