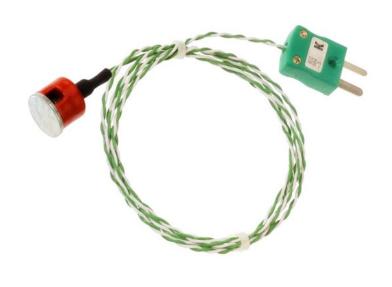

## 0.7kg Pull Button Magnet Thermocouple, PTFE Insulated with Miniature Plug - IEC

Labfacility are the UK's leading manufacturer of Temperature Sensors, Thermocouple Connectors and associated Temperature Instrumentation and stockists of Thermocouple Cables. The Company has been trading since 1971 and is ISO 9001 accredited.

## **Specifications**

| General Description | Ideal for ferrous metal surface measurement |  |  |
|---------------------|---------------------------------------------|--|--|
| Thermocouple Type   | К                                           |  |  |
| Thermocouple        | Grounded at tip                             |  |  |
| Junction            |                                             |  |  |
| Magnet              | 1/2" diameter button type, 0.7kg Pull       |  |  |
| Cable Length        | 1m                                          |  |  |
| Cable Type          | PTFE insulated twin-twist wires             |  |  |
| Cable Termination   | Miniature Plug                              |  |  |
| Max. Temperature    | +250°C (plug 200°C)                         |  |  |
| Standards Met       | IEC                                         |  |  |
| Colour              | Positive: Green / Negative: White           |  |  |
| Manufacturers Code  | BMS-K-1M-MP (0.7kg Pull)                    |  |  |