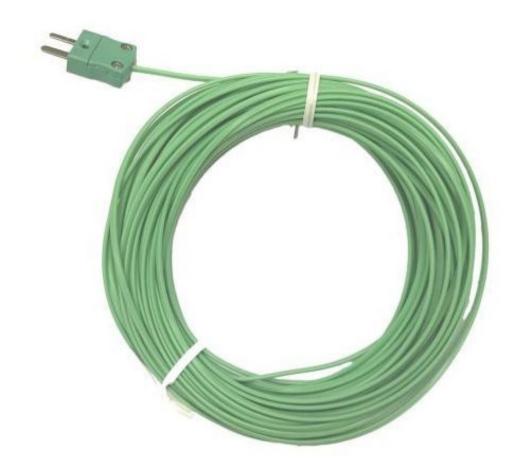

## PFA Insulated Flat Pair IEC Exposed Junction Thermocouple with Miniature Plug - Type K, 3m

XE-3486-001

Labfacility are the UK's leading manufacturer of Temperature Sensors, Thermocouple Connectors and associated Temperature Instrumentation and stockists of Thermocouple Cables. The Company has been trading since 1971 and is ISO 9001 accredited.

## **Specifications**

| Sensor Type         | Fast response, welded exposed junction    |  |  |  |
|---------------------|-------------------------------------------|--|--|--|
| Thermocouple Type   | Thermocouple type K                       |  |  |  |
| Cable Connection    | Terminated with a miniature flat pin plug |  |  |  |
| Cable Length        | 3m PFA                                    |  |  |  |
| Core / Strands      | 1/0.3mm                                   |  |  |  |
| Termination Type    | Miniature Plug                            |  |  |  |
| Standards Met       | (cores & jacket) to IEC-584-3             |  |  |  |
| Insulation Material | Insulation rating: -75°C to 260°C         |  |  |  |

## **Ordering Information**

| Thermocouple Type | Colour<br>Code | Core/Strands | Length | Termination    | Order Number |
|-------------------|----------------|--------------|--------|----------------|--------------|
| K                 | IEC            | 1/0.3mm      | 3m     | Miniature Plug | XE-3486-001  |