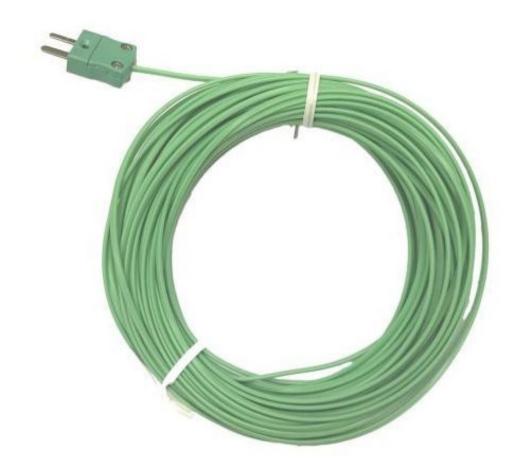

## PFA Insulated Flat Pair IEC Exposed Junction Thermocouple with Miniature Plug - Type K, 2m

XE-3489-001

Labfacility are the UK's leading manufacturer of Temperature Sensors, Thermocouple Connectors and associated Temperature Instrumentation and stockists of Thermocouple Cables. The Company has been trading since 1971 and is ISO 9001 accredited.

## **Specifications**

| Sensor Type         | Fast response, welded exposed junction    |  |  |
|---------------------|-------------------------------------------|--|--|
| Thermocouple Type   | Thermocouple type K                       |  |  |
| Cable Connection    | Terminated with a miniature flat pin plug |  |  |
| Cable Length        | 2m PFA                                    |  |  |
| Core / Strands      | 1/0.5mm                                   |  |  |
| Termination Type    | Miniature Plug                            |  |  |
| Standards Met       | (cores & jacket) to IEC-584-3             |  |  |
| Insulation Material | ial Insulation rating: -75°C to 260°C     |  |  |

## **Ordering Information**

| Thermocouple Type | Colour<br>Code | Core/Strands | Length | Termination    | Order Number |
|-------------------|----------------|--------------|--------|----------------|--------------|
| K                 | IEC            | 1/0.5mm      | 2m     | Miniature Plug | XE-3489-001  |