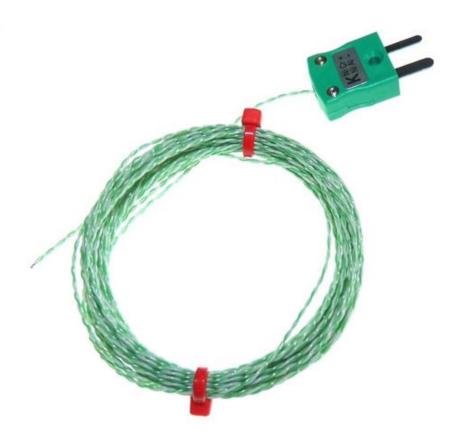

## IEC PTFE insulated Twin Twisted Exposed Junction Thermocouple with Miniature Plug -Type K

Labfacility are the UK's leading manufacturer of Temperature Sensors, Thermocouple Connectors and associated Temperature Instrumentation and stockists of Thermocouple Cables. The Company has been trading since 1971 and is ISO 9001 accredited.

## Specifications

| General Description | Fast response, welded exposed junction                                   |  |  |  |
|---------------------|--------------------------------------------------------------------------|--|--|--|
| Sensor Type         | Exposed Junction                                                         |  |  |  |
| Thermocouple Type   | K                                                                        |  |  |  |
| Cable Length        | 1m                                                                       |  |  |  |
| Cable Type          | Teflon® PTFE insulated twin-twisted lead                                 |  |  |  |
| Core / Strands      | 1/0.2mm                                                                  |  |  |  |
| Termination Type    | Miniature flat pin plug colour coded in accordance IEC 584 or bare tails |  |  |  |
| Max. Temperature    | +260°C                                                                   |  |  |  |
| Min. Temperature    | -75°C                                                                    |  |  |  |
| Tolerance           | Class 1                                                                  |  |  |  |
| Standards Met       | IEC-584-3                                                                |  |  |  |
| Manufacturers Code  | Z2-K-1/0.2mm-1m-MP                                                       |  |  |  |