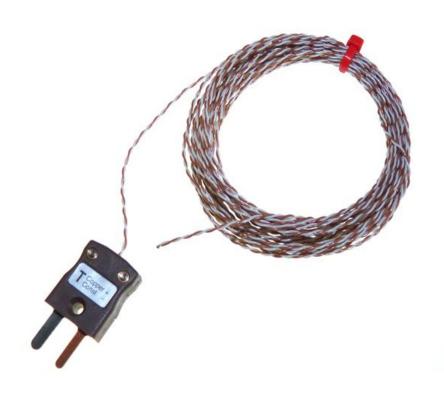

## PTFE insulated Twin Twisted IEC Exposed Junction Thermocouple with Miniature Plug - Type T - 1m

XE-3525-001

Labfacility are the UK's leading manufacturer of Temperature Sensors, Thermocouple Connectors and associated Temperature Instrumentation and stockists of Thermocouple Cables. The Company has been trading since 1971 and is ISO 9001 accredited.

## **Specifications**

| General Description | Fast response, welded exposed junction                 |  |  |  |
|---------------------|--------------------------------------------------------|--|--|--|
| Sensor Type         | Exposed Junction                                       |  |  |  |
| Thermocouple Type   | Т                                                      |  |  |  |
| Cable Length        | 1m                                                     |  |  |  |
| Cable Type          | Teflon® PTFE insulated twin-twisted lead               |  |  |  |
| Core / Strands      | 1/0.2mm                                                |  |  |  |
| Termination Type    | Miniature flat pin plug colour coded in accordance IEC |  |  |  |
|                     | 584 or bare tails                                      |  |  |  |
| Max. Temperature    | +260°C                                                 |  |  |  |
| Min. Temperature    | -75°C                                                  |  |  |  |
| Tolerance           | Class 1                                                |  |  |  |
| Standards Met       | IEC-584-3                                              |  |  |  |
| Connector Type      | Plug                                                   |  |  |  |
| Connector Size      | Miniature                                              |  |  |  |