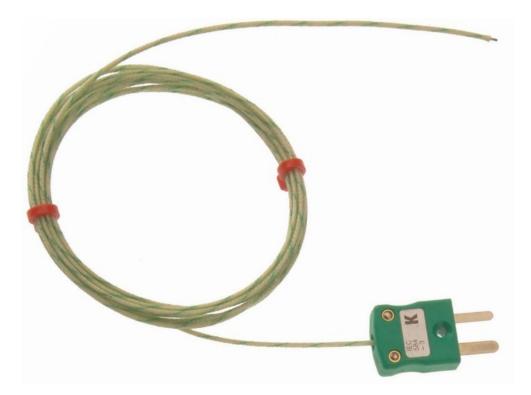

## Specifications

| General Description | Good temperature resistance (not suitable in fluids) |  |  |  |  |
|---------------------|------------------------------------------------------|--|--|--|--|
| Sensor Type         | Exposed Junction                                     |  |  |  |  |
| Thermocouple Type   | К                                                    |  |  |  |  |
| Cable Length        | 2m                                                   |  |  |  |  |
| Cable Type          | Glassfibre                                           |  |  |  |  |
| Core / Strands      | 1/0.315mm                                            |  |  |  |  |
| Termination Type    | Miniature flat pin plug                              |  |  |  |  |
| Max. Temperature    | +350°C (short periods up to 400°C)                   |  |  |  |  |
| Min. Temperature    | -60°C                                                |  |  |  |  |
| Tolerance           | Class 2                                              |  |  |  |  |
| Standards Met       | IEC-584-3                                            |  |  |  |  |
| Connector Type      | Plug                                                 |  |  |  |  |
| Connector Size      | Miniature                                            |  |  |  |  |
| Manufacturers Code  | Z3-K-2-1/0.315-MP                                    |  |  |  |  |

## **Ordering Information**

| Туре | Style     | Material   | Cable Size | Length      | Termination    | Manufacturers<br>Order Number |
|------|-----------|------------|------------|-------------|----------------|-------------------------------|
| К    | FLAT PAIR | GLASSFIBRE | 1/0.3mm    | 2m (6.56ft) | Miniature Plug | XE-3552-001                   |