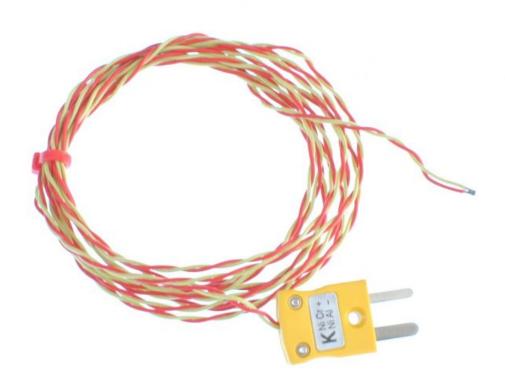

## ANSI Exposed Junction Twin Twisted PFA Cable 1/0.2mm Miniature Plug Type K 1M (3.3Ft)

XE-3583-001

Labfacility are the UK's leading manufacturer of Temperature Sensors, Thermocouple Connectors and associated Temperature Instrumentation and stockists of Thermocouple Cables. The Company has been trading since 1971 and is ISO 9001 accredited.

## **Specifications**

| General Description   | Fast response, welded exposed junction     |  |  |
|-----------------------|--------------------------------------------|--|--|
| General Description   | i dat reaportae, weided exposed juriculori |  |  |
| Thermocouple Type     | K                                          |  |  |
| Thermocouple Junction | Exposed                                    |  |  |
| Cable Length          | 1 metre                                    |  |  |
| Cable Type            | Teflon® PFA insulated twin-twisted lead    |  |  |
| Core / Strands        | 1/0.2mm                                    |  |  |
| Cable Termination     | Miniature Plug                             |  |  |
| Max. Temperature      | +250°C                                     |  |  |
| Min. Temperature      | -75°C                                      |  |  |
| Standards Met         | ANSI MC96.1                                |  |  |