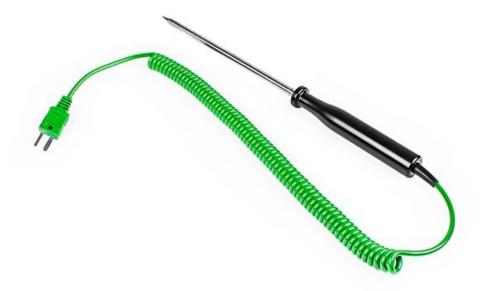

## Stainless Steel Penetration Temperature Probe – Type K – IEC

XE-3804-001

Labfacility are the UK's leading manufacturer of Temperature Sensors, Thermocouple Connectors and associated Temperature Instrumentation and stockists of Thermocouple Cables. The Company has been trading since 1971 and is ISO 9001 accredited.

## **Specifications**

| General Description | Penetration Probe with a pointed tip |  |
|---------------------|--------------------------------------|--|
| Sensor Type         | К                                    |  |
| Calibration         | IEC                                  |  |
| Probe Diameter      | 3.3mm                                |  |
| Probe Length        | 300mm                                |  |
| Cable Length        | 2m                                   |  |
| Cable Termination   | Miniature Plug                       |  |
| Max. Temperature    | +400°C                               |  |